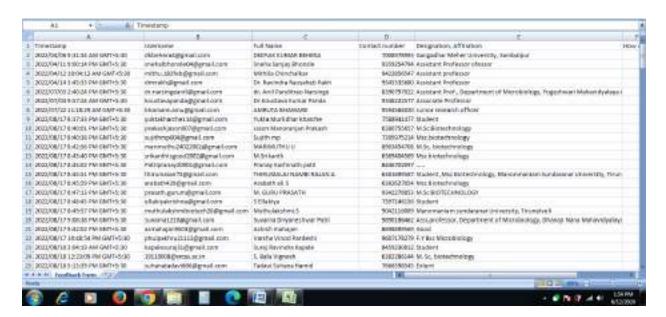

as attached.

Pint

Rajesh Dhakane

Convener, Assistant Professor,
Department of Microbiology, Jayawantrao Sawant Commerce and
Science College, Hadapsar, Pune, Maharashtra, India.





B.E. (Elec.), PGDM, PhD

**Founder Secretary** 

### JAYAWANT SHIKSHAN PRASARAK MANDAL'S

## JAYAWANTARAO SAWANT COMMERCE AND SCIENCE COLLEGE

Sr. No. 58, Handewadi Road, Satavnagar, Hadapsar, Pune-411028 Phone: 7722045403 / 9175954032

Email Id: <a href="mailto:principal@jspmjscocs.edu.in">principal@jspmjscocs.edu.in</a> Website: <a href="mailto:www.jspmjscocs.edu.in">www.jspmjscocs.edu.in</a> Approved by Govt. of Maharashtra & Affiliated to SPPU, Pune-07

College Code: PU/PN/CS/485/2018



PROF. DR. H. R. KULKARNI M.Sc., PhD, MBS, PhD, FAZI Principal

#### **Brochure:**



#### **Participant Attendance**





B.E. (Elec.), PGDM, PhD

**Founder Secretary** 

## JAYAWANT SHIKSHAN PRASARAK MANDAL'S

## JAYAWANTARAO SAWANT COMMERCE AND SCIENCE COLLEGE

Sr. No. 58, Handewadi Road, Satavnagar, Hadapsar, Pune-411028 Phone: 7722045403 / 9175954032

Email Id: <a href="mailto:principal@jspmjscocs.edu.in">principal@jspmjscocs.edu.in</a> Website: <a href="mailto:www.jspmjscocs.edu.in">www.jspmjscocs.edu.in</a> Approved by Govt. of Maharashtra & Affiliated to SPPU, Pune-07

College Code: PU/PN/CS/485/2018



PROF. DR. H. R. KULKARNI M.Sc., PhD, MBS, PhD, FAZI Principal



|