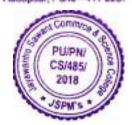

PROF. DR. V. R. KULKARNI M.Com. MBA, Ph.D. Principal

| 9 | 2021 | Two days national e-conference proceeding in Biological | 1/03/2021-  | 56  |
|---|------|---------------------------------------------------------|-------------|-----|
|   |      | Science                                                 | 2/03/2021   |     |
|   |      | 2020-2021                                               |             |     |
| 1 | 2020 | Online Webinar on 'Statistical Analysis in Research and | 1/11/2020-  | 68  |
|   |      | Academics'.                                             | 7/11/2020   |     |
| 2 | 2020 | Two days international webinar on 'Data Presentation in | 19/07/2020- | 82  |
|   |      | Research Article and its Publication'                   | 20/07/2020  |     |
| 3 | 2020 | One day online workshop on 'Career Opportunities in     | 14/08/2020  | 94  |
|   |      | Microbiology and Biochemistry'.                         |             |     |
|   |      | 2019-2020                                               |             |     |
| 1 | 2020 | One day national webinar on 'Scientific Writing in Life | 25/04/2020  | 97  |
|   |      | Science'.                                               |             |     |
| 2 | 2020 | One Day online webinar on 'Review Article Writing and   | 31/05/2020  | 108 |
|   |      | Publication'.                                           |             |     |