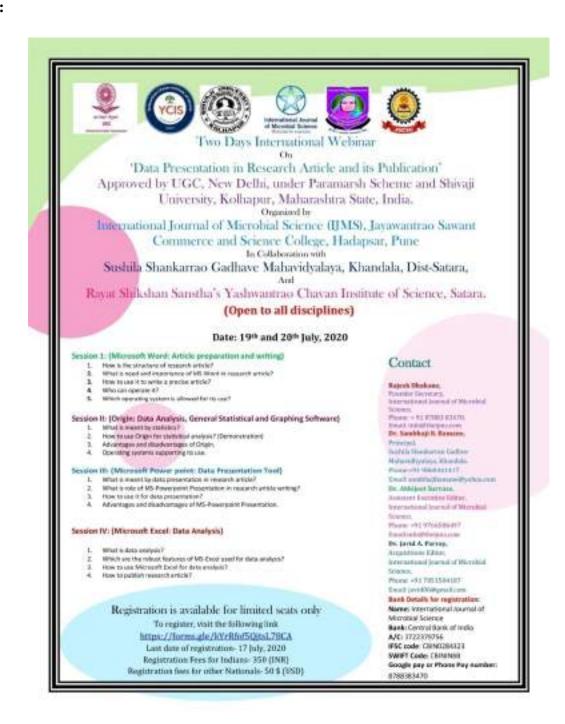

PROF. DR. V. R. KULKARNI M.Com. MBA, Ph.D. Principal

| 9 | 2021 | Two days national e-conference proceeding in Biological | 1/03/2021-  | 56  |
|---|------|---------------------------------------------------------|-------------|-----|
|   |      | Science                                                 | 2/03/2021   |     |
|   |      | 2020-2021                                               |             |     |
| 1 | 2020 | Online Webinar on 'Statistical Analysis in Research and | 1/11/2020-  | 68  |
|   |      | Academics'.                                             | 7/11/2020   |     |
| 2 | 2020 | Two days international webinar on 'Data Presentation in | 19/07/2020- | 82  |
|   |      | Research Article and its Publication'                   | 20/07/2020  |     |
| 3 | 2020 | One day online workshop on 'Career Opportunities in     | 14/08/2020  | 94  |
|   |      | Microbiology and Biochemistry'.                         |             |     |
|   |      | 2019-2020                                               |             |     |
| 1 | 2020 | One day national webinar on 'Scientific Writing in Life | 25/04/2020  | 97  |
|   |      | Science'.                                               |             |     |
| 2 | 2020 | One Day online webinar on 'Review Article Writing and   | 31/05/2020  | 108 |
|   |      | Publication'.                                           |             |     |