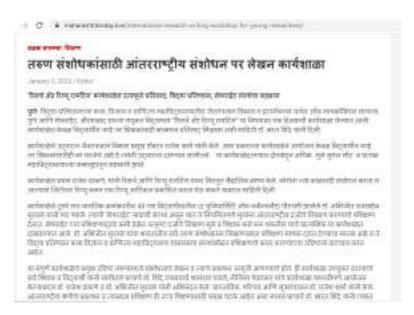

Jayawantrao Sawant Commerce and Science College, Hadapsar, Pune and International Journal of Microbial Science organized one day workshop on 'Research Paper Writing' in collaboration with S.B.B. Alias Appasahheb Jedhe Arts, Commerce and Science College, Pune on 23 March 2023.

### **NOTICE**

All students are hereby informed that Jayawantrao Sawant Commerce and Science College, Hadapsar, Pune, Maharashtra, India has organized on day workshop on 'Research Paper Writing' in collaboration with S.B.B. Alias Appasahheb Jedhe Arts, Commerce and Science College.

Date:23 March 2023.

**Venue:** Auditorium, Appasahheb Jedhe Arts, Commerce and Science College.

**Time:** 10:00 am to 5:00 pm.

Speaker: Rajesh Dhakane, Assistant Professor, Department of Microbiology, Jayawantrao Sawant