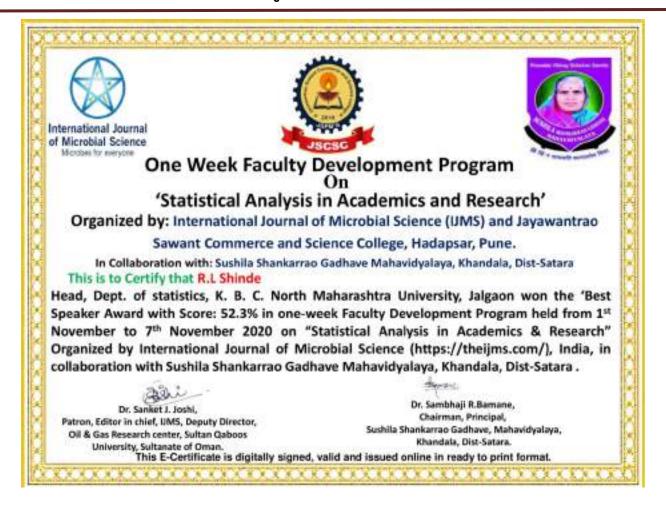

PROF. DR. V. R. KULKARNI M.Com. MBA, Ph.D. Principal

| 9 | 2021 | Two days national e-conference proceeding in Biological | 1/03/2021-  | 56  |
|---|------|---------------------------------------------------------|-------------|-----|
|   |      | Science                                                 | 2/03/2021   |     |
|   |      | 2020-2021                                               |             |     |
| 1 | 2020 | Online Webinar on 'Statistical Analysis in Research and | 1/11/2020-  | 68  |
|   |      | Academics'.                                             | 7/11/2020   |     |
| 2 | 2020 | Two days international webinar on 'Data Presentation in | 19/07/2020- | 82  |
|   |      | Research Article and its Publication'                   | 20/07/2020  |     |
| 3 | 2020 | One day online workshop on 'Career Opportunities in     | 14/08/2020  | 94  |
|   |      | Microbiology and Biochemistry'.                         |             |     |
|   |      | 2019-2020                                               |             |     |
| 1 | 2020 | One day national webinar on 'Scientific Writing in Life | 25/04/2020  | 97  |
|   |      | Science'.                                               |             |     |
| 2 | 2020 | One Day online webinar on 'Review Article Writing and   | 31/05/2020  | 108 |
|   |      | Publication'.                                           |             |     |