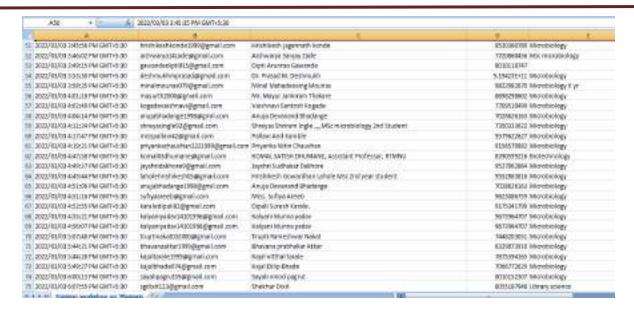

Jayawantrao Sawant Commerce and Science College, Hadapsar, Pune and International Journal of Microbial Science organized one day workshop on 'Research Paper Writing' in collaboration with S.B.B. Alias Appasahheb Jedhe Arts, Commerce and Science College, Pune on 23 March 2023.

### **NOTICE**

All students are hereby informed that Jayawantrao Sawant Commerce and Science College, Hadapsar, Pune, Maharashtra, India has organized on day workshop on 'Research Paper Writing' in collaboration with S.B.B. Alias Appasahheb Jedhe Arts, Commerce and Science College.

Date:23 March 2023.

**Venue:** Auditorium, Appasahheb Jedhe Arts, Commerce and Science College.

**Time:** 10:00 am to 5:00 pm.

Speaker: Rajesh Dhakane, Assistant Professor, Department of Microbiology, Jayawantrao Sawant

Commerce and Science College, Hadapsar, Pune.

Rajesh Dhakane

Convener, Assistant Professor,
Department of Microbiology, Jayawantrao Sawant Commerce
and Science College, Hadapsar, Pune, Maharashtra, India.