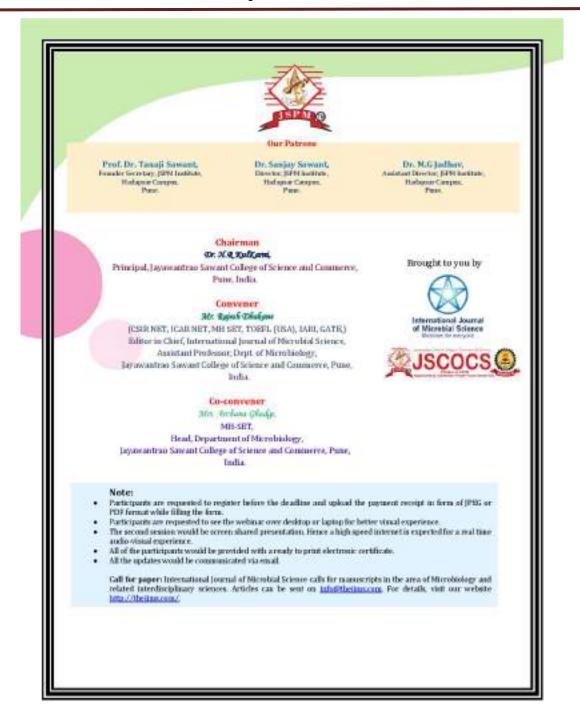

PROF. DR. V. R. KULKARNI M.Com. MBA, Ph.D. Principal

| 9 | 2021 | Two days national e-conference proceeding in Biological | 1/03/2021-  | 56  |
|---|------|---------------------------------------------------------|-------------|-----|
|   |      | Science                                                 | 2/03/2021   |     |
|   |      | 2020-2021                                               |             |     |
| 1 | 2020 | Online Webinar on 'Statistical Analysis in Research and | 1/11/2020-  | 68  |
|   |      | Academics'.                                             | 7/11/2020   |     |
| 2 | 2020 | Two days international webinar on 'Data Presentation in | 19/07/2020- | 82  |
|   |      | Research Article and its Publication'                   | 20/07/2020  |     |
| 3 | 2020 | One day online workshop on 'Career Opportunities in     | 14/08/2020  | 94  |
|   |      | Microbiology and Biochemistry'.                         |             |     |
|   |      | 2019-2020                                               |             |     |
| 1 | 2020 | One day national webinar on 'Scientific Writing in Life | 25/04/2020  | 97  |
|   |      | Science'.                                               |             |     |
| 2 | 2020 | One Day online webinar on 'Review Article Writing and   | 31/05/2020  | 108 |
|   |      | Publication'.                                           |             |     |