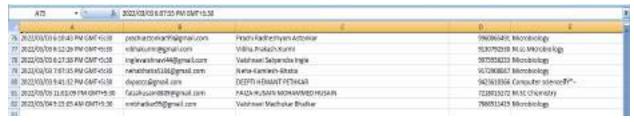

Jayawantrao Sawant Commerce and Science College, Hadapsar, Pune and International Journal of Microbial Science organized one day workshop on 'Research Paper Writing' in collaboration with S.B.B. Alias Appasahheb Jedhe Arts, Commerce and Science College, Pune on 23 March 2023.

### **NOTICE**

All students are hereby informed that Jayawantrao Sawant Commerce and Science College, Hadapsar, Pune, Maharashtra, India has organized on day workshop on 'Research Paper Writing' in collaboration with S.B.B. Alias Appasahheb Jedhe Arts, Commerce and Science College.

Date:23 March 2023.

**Venue:** Auditorium, Appasahheb Jedhe Arts, Commerce and Science College.

**Time:** 10:00 am to 5:00 pm.

Speaker: Rajesh Dhakane, Assistant Professor, Department of Microbiology, Jayawantrao Sawant

Commerce and Science College, Hadapsar, Pune.

Rajesh Dhakane

Convener, Assistant Professor,
Department of Microbiology, Jayawantrao Sawant Commerce
and Science College, Hadapsar, Pune, Maharashtra, India.