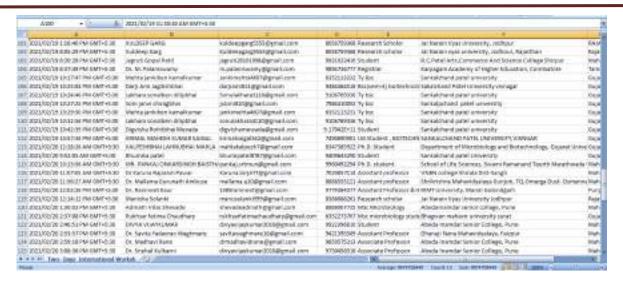

PROF. DR. V. R. KULKARNI M.Com. MBA, Ph.D. Principal

| 9 | 2021 | Two days national e-conference proceeding in Biological | 1/03/2021-  | 56  |
|---|------|---------------------------------------------------------|-------------|-----|
|   |      | Science                                                 | 2/03/2021   |     |
|   |      | 2020-2021                                               |             |     |
| 1 | 2020 | Online Webinar on 'Statistical Analysis in Research and | 1/11/2020-  | 68  |
|   |      | Academics'.                                             | 7/11/2020   |     |
| 2 | 2020 | Two days international webinar on 'Data Presentation in | 19/07/2020- | 82  |
|   |      | Research Article and its Publication'                   | 20/07/2020  |     |
| 3 | 2020 | One day online workshop on 'Career Opportunities in     | 14/08/2020  | 94  |
|   |      | Microbiology and Biochemistry'.                         |             |     |
|   |      | 2019-2020                                               |             |     |
| 1 | 2020 | One day national webinar on 'Scientific Writing in Life | 25/04/2020  | 97  |
|   |      | Science'.                                               |             |     |
| 2 | 2020 | One Day online webinar on 'Review Article Writing and   | 31/05/2020  | 108 |
|   |      | Publication'.                                           |             |     |