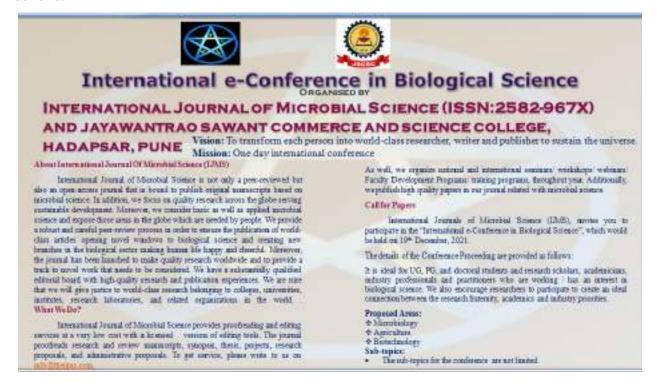

Jayawantrao Sawant Commerce and Science College, Hadapsar, Pune and International Journal of Microbial Science organized one day workshop on 'Research Paper Writing' in collaboration with S.B.B. Alias Appasahheb Jedhe Arts, Commerce and Science College, Pune on 23 March 2023.

### **NOTICE**

All students are hereby informed that Jayawantrao Sawant Commerce and Science College, Hadapsar, Pune, Maharashtra, India has organized on day workshop on 'Research Paper Writing' in collaboration with S.B.B. Alias Appasahheb Jedhe Arts, Commerce and Science College.

Date:23 March 2023.

**Venue:** Auditorium, Appasahheb Jedhe Arts, Commerce and Science College.

**Time:** 10:00 am to 5:00 pm.

Speaker: Rajesh Dhakane, Assistant Professor, Department of Microbiology, Jayawantrao Sawant