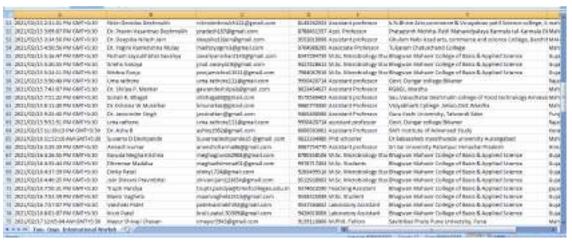

PROF. DR. V. R. KULKARNI M.Com. MBA, Ph.D. Principal

| 9 | 2021 | Two days national e-conference proceeding in Biological | 1/03/2021-  | 56  |
|---|------|---------------------------------------------------------|-------------|-----|
|   |      | Science                                                 | 2/03/2021   |     |
|   |      | 2020-2021                                               |             |     |
| 1 | 2020 | Online Webinar on 'Statistical Analysis in Research and | 1/11/2020-  | 68  |
|   |      | Academics'.                                             | 7/11/2020   |     |
| 2 | 2020 | Two days international webinar on 'Data Presentation in | 19/07/2020- | 82  |
|   |      | Research Article and its Publication'                   | 20/07/2020  |     |
| 3 | 2020 | One day online workshop on 'Career Opportunities in     | 14/08/2020  | 94  |
|   |      | Microbiology and Biochemistry'.                         |             |     |
|   |      | 2019-2020                                               |             |     |
| 1 | 2020 | One day national webinar on 'Scientific Writing in Life | 25/04/2020  | 97  |
|   |      | Science'.                                               |             |     |
| 2 | 2020 | One Day online webinar on 'Review Article Writing and   | 31/05/2020  | 108 |
|   |      | Publication'.                                           |             |     |