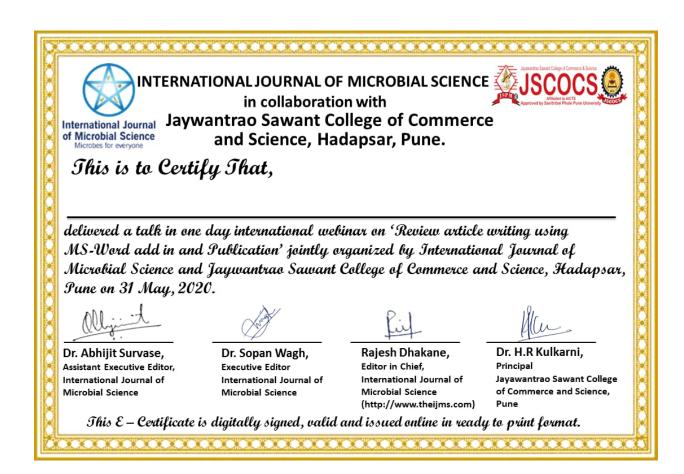

PROF. DR. V. R. KULKARNI M.Com. MBA, Ph.D. Principal

| 9 | 2021 | Two days national e-conference proceeding in Biological | 1/03/2021-  | 56  |
|---|------|---------------------------------------------------------|-------------|-----|
|   |      | Science                                                 | 2/03/2021   |     |
|   |      | 2020-2021                                               |             |     |
| 1 | 2020 | Online Webinar on 'Statistical Analysis in Research and | 1/11/2020-  | 68  |
|   |      | Academics'.                                             | 7/11/2020   |     |
| 2 | 2020 | Two days international webinar on 'Data Presentation in | 19/07/2020- | 82  |
|   |      | Research Article and its Publication'                   | 20/07/2020  |     |
| 3 | 2020 | One day online workshop on 'Career Opportunities in     | 14/08/2020  | 94  |
|   |      | Microbiology and Biochemistry'.                         |             |     |
|   |      | 2019-2020                                               |             |     |
| 1 | 2020 | One day national webinar on 'Scientific Writing in Life | 25/04/2020  | 97  |
|   |      | Science'.                                               |             |     |
| 2 | 2020 | One Day online webinar on 'Review Article Writing and   | 31/05/2020  | 108 |
|   |      | Publication'.                                           |             |     |