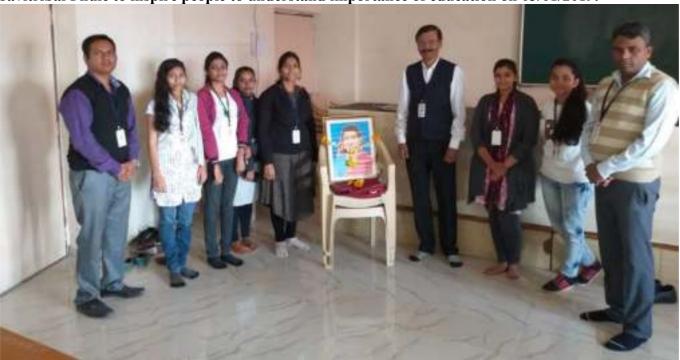

| Sr.<br>No | Name of the activity                  | Organizing<br>unit/ agency/<br>collaborating<br>agency | Year of<br>the<br>activity | Outcome                                              | Digital<br>Page. no |
|-----------|---------------------------------------|--------------------------------------------------------|----------------------------|------------------------------------------------------|---------------------|
| 1.        | Celebration of                        | National                                               | 2022-2023                  | Academic Development                                 | 08                  |
|           | Birth Anniversary of Dr. A.P.J. Abdul | Service Scheme (NSS)                                   |                            | Students came to know the contribution of Dr. A.P.J. |                     |
|           | Kalam                                 | (1433)                                                 |                            | Abdul Kalam in Indian                                |                     |
|           | Karam                                 |                                                        |                            | defense system and the                               |                     |
|           |                                       |                                                        |                            | importance of book reading                           |                     |
|           |                                       |                                                        |                            | in the academic                                      |                     |
|           |                                       |                                                        |                            | development.                                         |                     |
| 2.        |                                       |                                                        | 2022-2023                  | Motivation for Patriotism                            | 14                  |
|           | Common Singing                        | National                                               |                            | The students and faculties                           |                     |
|           | of National                           | Service Scheme                                         |                            | were sensitized to national                          |                     |
|           | Anthem                                | (NSS)                                                  | 2022 2022                  | pride                                                | 20                  |
| 3.        |                                       |                                                        | 2022-2023                  | Sensitization to National                            | 20                  |
|           |                                       | National                                               |                            | flag The participants were                           |                     |
|           |                                       | Service Scheme                                         |                            | motivated to understand the                          |                     |
|           | 'Har Ghar Tiranga'                    | (NSS)                                                  |                            | value of Indian flag                                 |                     |
| 4.        |                                       |                                                        | 2022-2023                  | Environmental Cleaning                               | 27                  |
|           |                                       |                                                        |                            | The participants practically                         |                     |
|           |                                       | National                                               |                            | understood the importance                            |                     |
|           | 'Swach Bharat                         | Service Scheme                                         |                            | of cleaning the place where                          |                     |
|           | Abhiyan'                              | (NSS)                                                  |                            | they live.                                           |                     |
| 5.        |                                       |                                                        | 2022-2023                  | Spirit of working for NSS                            | 34                  |
|           |                                       |                                                        |                            | The volunteers of NSS                                |                     |
|           |                                       | National                                               |                            | inspired to work for social                          |                     |
|           | NSS Establishment                     | Service Scheme                                         |                            | and environmental welfare                            |                     |
|           | Day celebration                       | (NSS)                                                  | 2022 2022                  | through NSS initiatives.                             | 25                  |
| 6.        | Tree Plantation                       | National                                               | 2022-2023                  | Environmental                                        | 37                  |