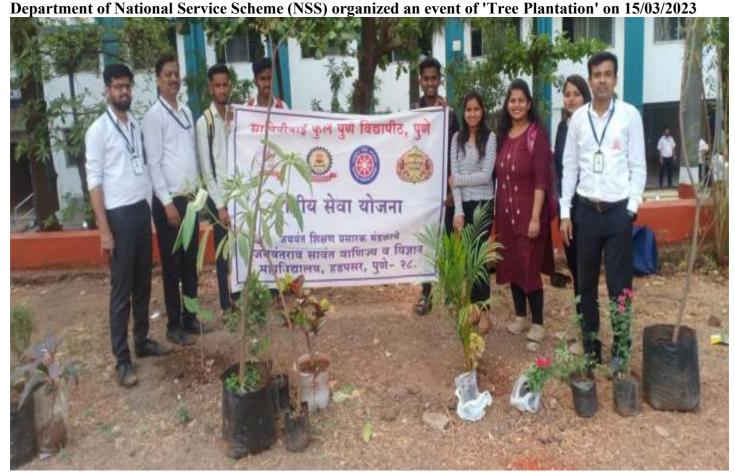

PROF. DR. V. R. KULKARNI M.Com. MBA, Ph.D. Principal

|     |                    | (NSS)          |           | importance of NSS               |     |
|-----|--------------------|----------------|-----------|---------------------------------|-----|
| 15. |                    |                | 2022-2023 | Development of Women            | 67  |
|     | International      | National       |           | The students came to know       |     |
|     | Women Day          | Service Scheme |           | the importance of stability of  |     |
|     | celebration        | (NSS)          |           | women society.                  |     |
| 16. |                    |                | 2022-2023 | Human welfare                   | 70  |
|     |                    |                |           | Participants contributed in     |     |
|     |                    | National       |           | the blood donation to help      |     |
|     | Blood Donation     | Service Scheme |           | blood banks to support          |     |
|     | camp               | (NSS)          |           | needy patients.                 |     |
| 17. |                    |                | 2022-2023 | Environmental                   | 73  |
|     |                    |                |           | sustainability                  |     |
|     |                    | National       |           | Students planted the trees to   |     |
|     |                    | Service Scheme |           | support natural                 |     |
|     | Tree Plantation    | (NSS)          |           | biogeochemical cycles           |     |
| 18. |                    | National       | 2022-2023 | Importance of health            | 76  |
|     |                    | Service Scheme |           | The participants understood     |     |
|     | World Health Day   | (NSS)          |           | the importance of health        |     |
| 19. | •                  |                | 2021-2022 | Social and Environmental        | 84  |
|     |                    |                |           | Work                            |     |
|     |                    |                |           | The participants cleaned the    |     |
|     |                    |                |           | plastic materials spread in     |     |
|     | A camp for social  |                |           | the village and burnt. They     |     |
|     | and environmental  | National       |           | also made a provision           |     |
|     | work at village    | Service Scheme |           | around the roots of plants      |     |
|     | Wadki              | (NSS)          |           | form water conservation.        |     |
| 20. |                    | National       | 2021-2022 | Care of women health            | 90  |
|     |                    | Service Scheme |           | Girl students were made         |     |
|     | Woman Hygiene      | (NSS)          |           | aware of women hygiene          |     |
| 21. | , , ,              |                | 2021-2022 | Environmental cleaning          | 93  |
|     |                    | National       |           | Students removed the plastic    |     |
|     | Swach Bharat       | Service Scheme |           | materials from the college      |     |
|     | Abhiyan            | (NSS)          |           | campus                          |     |
| 22. |                    | National       | 2021-2022 | Expert talk                     | 96  |
|     | A guest lecture by | Service Scheme |           | The participants understood     |     |
|     | Dr. Pralhad Joshi  | (NSS)          |           | the value of NSS                |     |
| 23. |                    | , ,            | 2021-2022 | Food Awareness                  | 99  |
|     |                    |                |           | Students understood the value   |     |
|     |                    |                |           | of food in life. They also got  |     |
|     |                    | Department of  |           | motivated to start food related |     |
|     | Food Exhibition    | Microbiology   |           | businesses.                     |     |
| 24. | Mahatma Gandhi     | National       | 2020-2021 | Introduction to Great           | 105 |