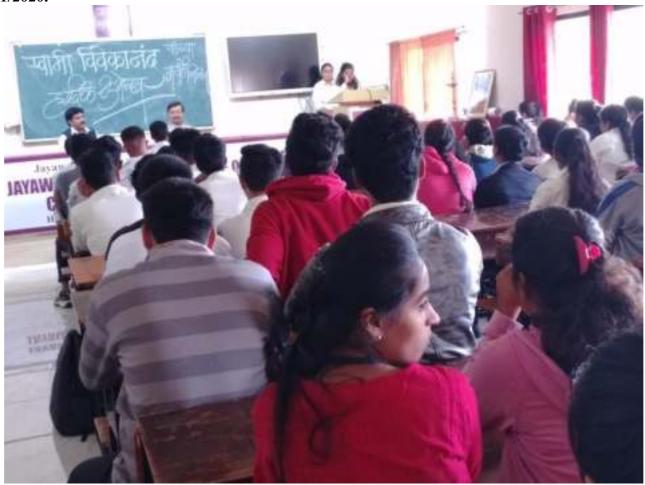

PROF. DR. V. R. KULKARNI M.Com. MBA, Ph.D. Principal

|     |                     |                |           | Indian Government through        |     |
|-----|---------------------|----------------|-----------|----------------------------------|-----|
|     |                     |                |           | cashless system.                 |     |
| 40. |                     |                | 2018-2019 | Awareness of literacy            | 167 |
|     |                     |                |           | The participants understood      |     |
|     | Celebration of      | National       |           | the importance of education      |     |
|     | International       | Service Scheme |           | in social stability and          |     |
|     | Literacy Day        | (NSS)          |           | nation's progress                |     |
| 41. | , ,                 |                | 2018-2019 | Help to needy people             | 170 |
|     |                     | National       |           | The students and staff           |     |
|     | Visit to Orphanage  | Service Scheme |           | helped orphan children by        |     |
|     | Center              | (NSS)          |           | offering them food items.        |     |
| 42. |                     |                | 2018-2019 | <b>Biodiversity conservation</b> | 173 |
|     |                     |                |           | Students and staff were          |     |
|     |                     | National       |           | motivated to protect snakes      |     |
|     | Lecture on the      | Service Scheme |           | for biodiversity                 |     |
|     | Friend of Snake     | (NSS)          |           | conservation.                    |     |
| 43. |                     |                | 2018-2019 | Sensitization to great           | 176 |
|     |                     |                |           | persons                          |     |
|     | Celebration of      | National       |           | Students understood the          |     |
|     | Savitribai Phule    | Service Scheme |           | contribution by Savitribai       |     |
|     | Birth Anniversary   | (NSS)          |           | Phule in education of girls      |     |
| 44. |                     |                | 2018-2019 | Introduction to Great            | 179 |
|     |                     |                |           | Indians                          |     |
|     | Teachings of Swmi   |                |           | Students came to know            |     |
|     | Vivekananda and     | National       |           | about contribution by Swami      |     |
|     | motivation of       | Service Scheme |           | Vivekandand in the Social        |     |
|     | Rajmata Jijau       | (NSS)          |           | Welfare                          |     |
| 45. |                     |                | 2018-2019 | Introduction to Great            | 182 |
|     |                     |                |           | Indians                          |     |
|     | Celebration of      |                |           | Students came to know            |     |
|     | Chhatrapati Shivaji | National       |           | about contribution by            |     |
|     | Maharaj Birth       | Service Scheme |           | Chhatrapati Shivaji Maharaj      |     |
|     | Anniversary         | (NSS)          |           | in the Social Welfare            |     |