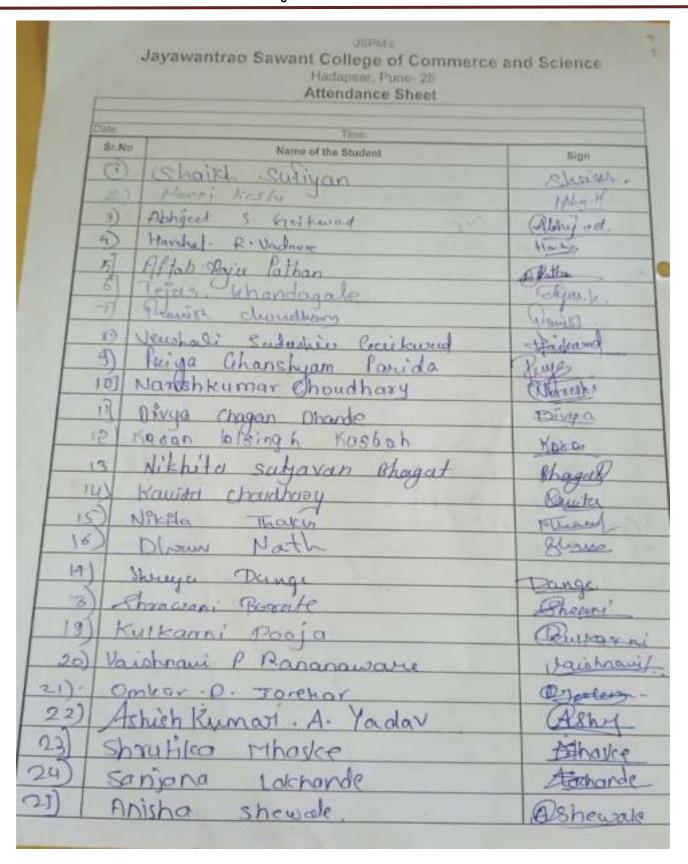

032 Email Id: principal@jspmjscocs.edu.in Website: www.jspmjscocs.edu.in

Approved by Govt. of Maharashtra & Affiliated to SPPU, Pune-07 College Code: PU/PN/CS/485/2018

PROF. DR. H. R. KULKARNI M.Sc., PhD, PGDBM, PGDM, MBS, FAZI Principal

Department of National Service Scheme (NSS) celebrated 'Swami Vivekanand Birth Anniversary' on 12/01/2020.



Figure: MilishaAllhat, delivering a talk on the occasion of 'Swami Vivekanand Birth Anniversary' celebration.



PROF. DR. T. J. SAWANT B.E. (Elec.), PGDM, PhD

**Founder Secretary** 

#### JAYAWANT SHIKSHAN PRASARAK MANDAL'S

# JAYAWANTRAD SAWANT COLLEGE OF COMMERCE AND SCIENCE



Email Id: principal@jspmjscocs.edu.in Website: www.jspmjscocs.edu.in

Approved by Govt. of Maharashtra & Affiliated to SPPU, Pune-07 College Code: PU/PN/CS/485/2018







# JAYAWANTRAO SAWANT COLLEGE OF COMMERCE AND SCIENCE

PROF. DR. T. J. SAWANT B.E. (Elec.), PGDM, PhD Founder Secretary Sr. No. 58, Handewadi Road, Satavnagar, Hadapsar, Pune-411028 Phone: 7722045403 / 9175954032

Email Id: <a href="mailto:principal@jspmjscocs.edu.in">principal@jspmjscocs.edu.in</a> Website: <a href="mailto:www.jspmjscocs.edu.in">www.jspmjscocs.edu.in</a> Approved by Govt. of Maharashtra & Affiliated to SPPU, Pune-07 College Code: <a href="PU/PN/CS/485/2018">PU/PN/CS/485/2018</a>

| bae       | Tana                  |           |
|-----------|-----------------------|-----------|
| Sr.Nn     | Name of the Student   | Sign      |
| 26)       | Sorrate Pandley       | do andy   |
| 21)       | . Actifyce gaikwicel  | hdity a   |
| 28        | Southa Ringh          | Sult