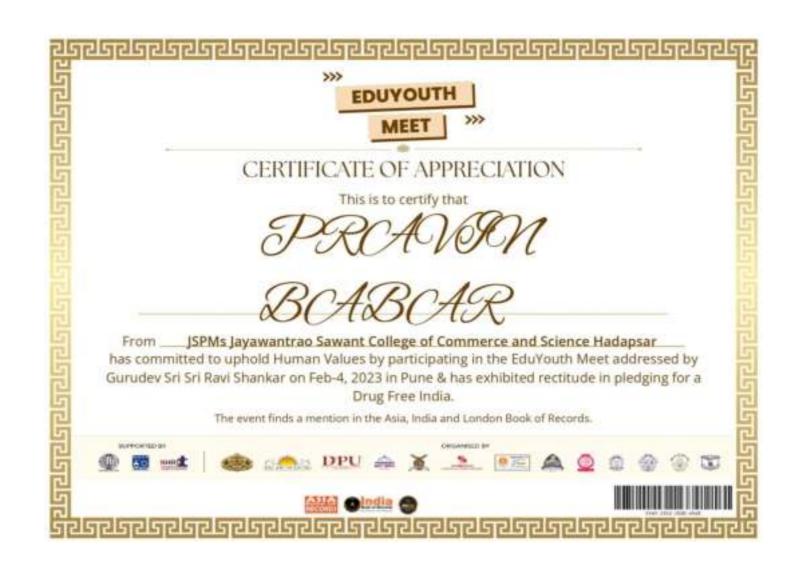

PROF. DR. V. R. KULKARNI M.Com. MBA, Ph.D. Principal

|     |                    | Service Scheme |           | Sustainability                 |    |
|-----|--------------------|----------------|-----------|--------------------------------|----|
|     |                    | (NSS)          |           | The students learnt tree       |    |
|     |                    |                |           | cultivation for sustainable    |    |
|     |                    |                |           | development of the             |    |
|     |                    |                |           | environment.                   |    |
| 7.  |                    |                | 2022-2023 | Campus Hygiene                 | 40 |
|     |                    | National       |           | The participants practically   |    |
|     |                    | Service Scheme |           | experienced the cleanness in   |    |
|     | Campus Cleaning    | (NSS)          |           | the campus.                    |    |
| 8.  |                    |                | 2022-2023 | Support to Indian              | 43 |
|     |                    |                |           | Constitution                   |    |
|     |                    |                |           | The students understood        |    |
|     |                    |                |           | how to apply for voter id and  |    |
|     |                    | National       |           | the role of votes during       |    |
|     |                    | Service Scheme |           | elections to regulate Indian   |    |
|     | Voter Awareness    | (NSS)          |           | constitution.                  |    |
| 9.  |                    |                | 2022-2023 | Development of Women           | 46 |
|     |                    | National       |           | The students came to know      |    |
|     | Women              | Service Scheme |           | the importance of stability of |    |
|     | Empowerment        | (NSS)          |           | women society.                 |    |
| 10. |                    |                | 2022-2023 | Sensitization to mother        | 49 |
|     | Marathi Bhasha     | National       |           | tongue                         |    |
|     | Gaurav Din/Marathi | Service Scheme |           | The students were sensitized   |    |
|     | Rajbhasha Din      | (NSS)          |           | to values Marathi language.    |    |
| 11. |                    |                | 2022-2023 | Sensitization to great         | 52 |
|     |                    |                |           | persons                        |    |
|     |                    | National       |           | Students understood the        |    |
|     | Savitribai Phule   | Service Scheme |           | contribution by Savitribai     |    |
|     | Birth Anniversary  | (NSS)          |           | Phule in education of girls    |    |
| 12. |                    |                | 2022-2023 | Social and Environmental       | 55 |
|     |                    |                |           | Service                        |    |
|     |                    | National       |           | Students understood the        |    |
|     |                    | Service Scheme |           | importance of environmental    |    |
|     | Winter NSS camp    | (NSS)          |           | cleaning and social work.      |    |
| 13. |                    |                | 2022-2023 | Sensitization to national      | 58 |
|     |                    |                |           | values                         |    |
|     |                    |                |           | Students understood the        |    |
|     |                    | National       |           | value of Indian constitution   |    |
|     | Constitution Day   | Service Scheme |           | and its role in social         |    |
|     | celebration        | (NSS)          |           | development.                   |    |
| 14. |                    | National       | 2022-2023 | Importance of NSS              | 61 |
|     | EduYouth Meet      | Service Scheme |           | Students understood            |    |