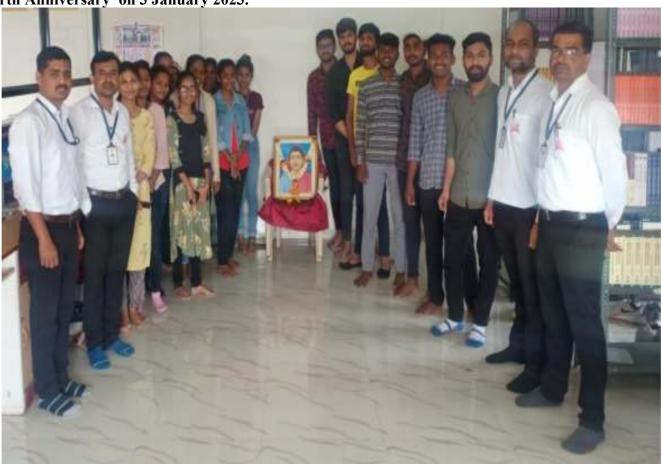

| Sr.<br>No | Name of the activity                  | Organizing<br>unit/ agency/<br>collaborating<br>agency | Year of<br>the<br>activity | Outcome                                              | Digital<br>Page. no |
|-----------|---------------------------------------|--------------------------------------------------------|----------------------------|------------------------------------------------------|---------------------|
| 1.        | Celebration of                        | National                                               | 2022-2023                  | Academic Development                                 | 08                  |
|           | Birth Anniversary of Dr. A.P.J. Abdul | Service Scheme (NSS)                                   |                            | Students came to know the contribution of Dr. A.P.J. |                     |
|           | Kalam                                 | (1433)                                                 |                            | Abdul Kalam in Indian                                |                     |
|           | Karam                                 |                                                        |                            | defense system and the                               |                     |
|           |                                       |                                                        |                            | importance of book reading                           |                     |
|           |                                       |                                                        |                            | in the academic                                      |                     |
|           |                                       |                                                        |                            | development.                                         |                     |
| 2.        |                                       |                                                        | 2022-2023                  | Motivation for Patriotism                            | 14                  |
|           | Common Singing                        | National                                               |                            | The students and faculties                           |                     |
|           | of National                           | Service Scheme                                         |                            | were sensitized to national                          |                     |
|           | Anthem                                | (NSS)                                                  | 2022 2022                  | pride                                                | 20                  |
| 3.        |                                       |                                                        | 2022-2023                  | Sensitization to National                            | 20                  |
|           |                                       | National                                               |                            | flag The participants were                           |                     |
|           |                                       | Service Scheme                                         |                            | motivated to understand the                          |                     |
|           | 'Har Ghar Tiranga'                    | (NSS)                                                  |                            | value of Indian flag                                 |                     |
| 4.        |                                       |                                                        | 2022-2023                  | Environmental Cleaning                               | 27                  |
|           |                                       |                                                        |                            | The participants practically                         |                     |
|           |                                       | National                                               |                            | understood the importance                            |                     |
|           | 'Swach Bharat                         | Service Scheme                                         |                            | of cleaning the place where                          |                     |
|           | Abhiyan'                              | (NSS)                                                  |                            | they live.                                           |                     |
| 5.        |                                       |                                                        | 2022-2023                  | Spirit of working for NSS                            | 34                  |
|           |                                       |                                                        |                            | The volunteers of NSS                                |                     |
|           |                                       | National                                               |                            | inspired to work for social                          |                     |
|           | NSS Establishment                     | Service Scheme                                         |                            | and environmental welfare                            |                     |
|           | Day celebration                       | (NSS)                                                  | 2022 2022                  | through NSS initiatives.                             | 25                  |
| 6.        | Tree Plantation                       | National                                               | 2022-2023                  | Environmental                                        | 37                  |