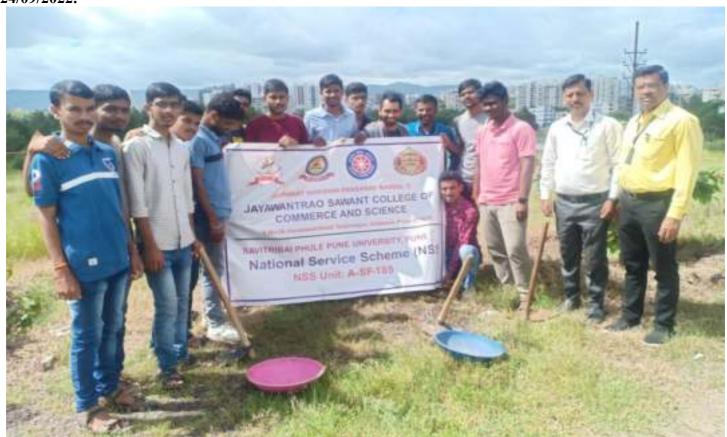

| Sr.<br>No | Name of the activity                  | Organizing<br>unit/ agency/<br>collaborating<br>agency | Year of<br>the<br>activity | Outcome                                              | Digital<br>Page. no |
|-----------|---------------------------------------|--------------------------------------------------------|----------------------------|------------------------------------------------------|---------------------|
| 1.        | Celebration of                        | National                                               | 2022-2023                  | Academic Development                                 | 08                  |
|           | Birth Anniversary of Dr. A.P.J. Abdul | Service Scheme (NSS)                                   |                            | Students came to know the contribution of Dr. A.P.J. |                     |
|           | Kalam                                 | (1433)                                                 |                            | Abdul Kalam in Indian                                |                     |
|           | Karam                                 |                                                        |                            | defense system and the                               |                     |
|           |                                       |                                                        |                            | importance of book reading                           |                     |
|           |                                       |                                                        |                            | in the academic                                      |                     |
|           |                                       |                                                        |                            | development.                                         |                     |
| 2.        |                                       |                                                        | 2022-2023                  | Motivation for Patriotism                            | 14                  |
|           | Common Singing                        | National                                               |                            | The students and faculties                           |                     |
|           | of National                           | Service Scheme                                         |                            | were sensitized to national                          |                     |
|           | Anthem                                | (NSS)                                                  | 2022 2022                  | pride                                                | 20                  |
| 3.        |                                       |                                                        | 2022-2023                  | Sensitization to National                            | 20                  |
|           |                                       | National                                               |                            | flag The participants were                           |                     |
|           |                                       | Service Scheme                                         |                            | motivated to understand the                          |                     |
|           | 'Har Ghar Tiranga'                    | (NSS)                                                  |                            | value of Indian flag                                 |                     |
| 4.        |                                       |                                                        | 2022-2023                  | Environmental Cleaning                               | 27                  |
|           |                                       |                                                        |                            | The participants practically                         |                     |
|           |                                       | National                                               |                            | understood the importance                            |                     |
|           | 'Swach Bharat                         | Service Scheme                                         |                            | of cleaning the place where                          |                     |
|           | Abhiyan'                              | (NSS)                                                  |                            | they live.                                           |                     |
| 5.        |                                       |                                                        | 2022-2023                  | Spirit of working for NSS                            | 34                  |
|           |                                       |                                                        |                            | The volunteers of NSS                                |                     |
|           |                                       | National                                               |                            | inspired to work for social                          |                     |
|           | NSS Establishment                     | Service Scheme                                         |                            | and environmental welfare                            |                     |
|           | Day celebration                       | (NSS)                                                  | 2022 2022                  | through NSS initiatives.                             | 25                  |
| 6.        | Tree Plantation                       | National                                               | 2022-2023                  | Environmental                                        | 37                  |