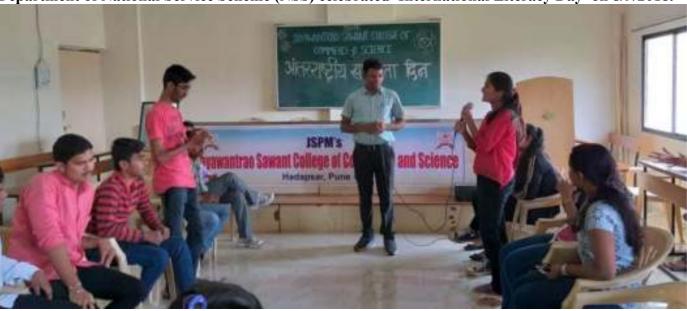

ence
Hadapar, Pure - 411 COL



PRINCIPAL
JSPM's
Jayawantrao Sawant
Commerce & Science College
Hadapaa, Pune - 411 029.



# JAYAWANTRAO SAWANT COLLEGE OF COMMERCE AND SCIENCE



PROF. DR. T. J. SAWANT B.E. (Elec.), PGDM, PhD Founder Secretary Sr. No. 58, Handewadi Road, Satavnagar, Hadapsar, Pune-411028 Phone: 7722045403 / 9175954032

Email Id: <a href="mailto:principal@jspmjscocs.edu.in">principal@jspmjscocs.edu.in</a> Website: <a href="mailto:www.jspmjscocs.edu.in">www.jspmjscocs.edu.in</a> Approved by Govt. of Maharashtra & Affiliated to SPPU, Pune-07 College Code: <a href="PU/PN/CS/485/2018">PU/PN/CS/485/2018</a>

PROF. DR. H. R. KULKARNI M.Sc., PhD, PGDBM, PGDM, MBS, FAZI Principal

### Department of National Service Scheme (NSS) celebrated 'International Literacy Day' on 8/9/2018.



Figure: Students while sharing their ideas with each other and a Faculty Member Dr. SandipGawate.



B.E. (Elec.), PGDM, PhD

**Founder Secretary** 

### JAYAWANT SHIKSHAN PRASARAK MANDAL'S

# JAYAWANTRAD SAWANT COLLEGE OF COMMERCE AND SCIENCE



Email Id: <a href="mailto:principal@jspmjscocs.edu.in">principal@jspmjscocs.edu.in</a> Website: <a href="mailto:www.jspmjscocs.edu.in">www.jspmjscocs.edu.in</a> Approved by Govt. of Maharashtra & Affiliated to SPPU, Pune-07 College Code: <a href="PU/PN/CS/485/2018">PU/PN/CS/485/2018</a>



**Principal** 

Date: 12/09/2018

### **Event Summery Report**

Name of the Event: "International Literacy Day"

Date & Time: 08/09/2018

➤ Venue: Jayawant Sabhagruh

**Objective of Event:** 

• Create awareness about Education among student.

• The key aspect