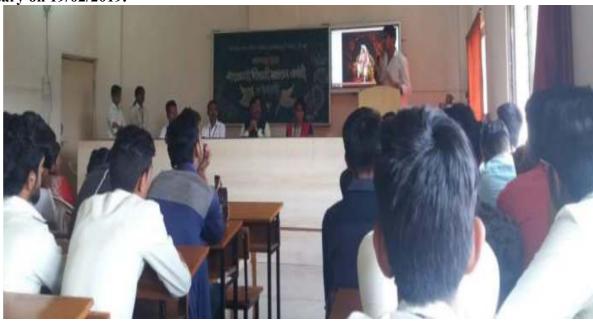

ayawant Sabhagruh. All student and teacher are invited for the same.

Azata S.

NSS Programme Officer
Jayanamino Sanant College
of Communic & Science
Hadapar, Pure - 411 COL



DDINCIDAL

PRINCIPAL
JSPM's
Jayawantrao Sawant
Commerce & Science College
Hadepar, Pare - 411 029.



# JAYAWANTRAD SAWANT COLLEGE OF COMMERCE AND SCIENCE



PROF. DR. T. J. SAWANT B.E. (Elec.), PGDM, PhD **Founder Secretary** 

Phone: 7722045403 / 9175954032 Email Id: principal@jspmjscocs.edu.in Website: www.jspmjscocs.edu.in Approved by Govt. of Maharashtra & Affiliated to SPPU, Pune-07 College Code: PU/PN/CS/485/2018

PROF. DR. H. R. KULKARNI M.Sc., PhD, PGDBM, PGDM, MBS, FAZI **Principal** 

Department of National Service Scheme (NSS) celebrated Chhatrapati Shivaji Maharaj Birth **Anniversary on 19/02/2019.** 



Figure: Student of Jayawantrao Sawant Commerce and Science College, Hadapsar, Pune while delivering a talk on the occasion of Chhatrapati Shivaji Maharaj Birth Anniversary.







PROF. DR. T. J. SAWANT B.E. (Elec.), PGDM, PhD Founder Secretary Sr. No. 58, Handewadi Road, Satavnagar, Hadapsar, Pune-411028 Phone: 7722045403 / 9175954032

Email Id: <a href="mailto:principal@jspmjscocs.edu.in">principal@jspmjscocs.edu.in</a> Website: <a href="mailto:www.jspmjscocs.edu.in">www.jspmjscocs.edu.in</a> Approved by Govt. of Maharashtra & Affiliated to SPPU, Pune-07

College Code: PU/PN/CS/485/2018

| Sr.No  | Name of Student