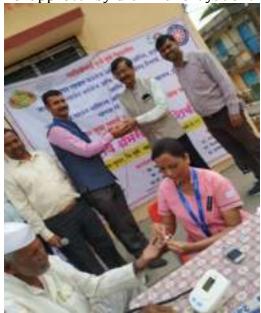

i Road, Satavnagar, Hadapsar, Pune-411028

PROF. DR. T. J. SAWANT B.E. (Elec.), PGDM, PhD Founder Secretary Phone: 7722045403 / 9175954032
Email Id: <a href="mailto:principal@jspmjscocs.edu.in">principal@jspmjscocs.edu.in</a> Website: <a href="mailto:www.jspmjscocs.edu.in">www.jspmjscocs.edu.in</a> Approved by Govt. of Maharashtra & Affiliated to SPPU, Pune-07

College Code: PU/PN/CS/485/2018

PROF. DR. H. R. KULKARNI M.Sc., PhD, PGDBM, PGDM, MBS, FAZI Principal

Department of National Service Scheme (NSS) organized a camp at village Pangare, TalukaPurandar, district Pune from 05/01/2020 to 11/01/2020 in collaboration with Jaywantrao Sawant College of Pharmacy and Research and Jayawantrao Sawant College of Engineering.



Figure: A letter of approval by Gram Panchayat of village Pangare.



Figure: The health check up during the camp.





# JAYAWANTRAD SAWANT COLLEGE OF COMMERCE AND SCIENCE

PROF. DR. T. J. SAWANT B.E. (Elec.), PGDM, PhD Founder Secretary Sr. No. 58, Handewadi Road, Satavnagar, Hadapsar, Pune-411028 Phone: 7722045403 / 9175954032

Email Id: <a href="mailto:principal@jspmjscocs.edu.in">principal@jspmjscocs.edu.in</a> Website: <a href="mailto:www.jspmjscocs.edu.in">www.jspmjscocs.edu.in</a> Approved by Govt. of Maharashtra & Affiliated to SPPU, Pune-07 College Code: <a href="PU/PN/CS/485/2018">PU/PN/CS/485/2018</a>

| 1      | y certifi       | NR.                                       | NSS                 | camp                         | Pangai                        | e cesti                     | hicales    |         |
|--------|-----------------|-------