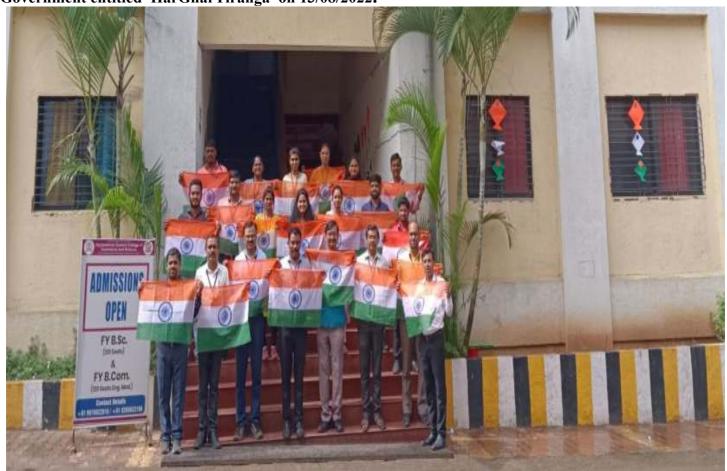

| Sr.<br>No | Name of the activity                  | Organizing<br>unit/ agency/<br>collaborating<br>agency | Year of<br>the<br>activity | Outcome                                              | Digital<br>Page. no |
|-----------|---------------------------------------|--------------------------------------------------------|----------------------------|------------------------------------------------------|---------------------|
| 1.        | Celebration of                        | National                                               | 2022-2023                  | Academic Development                                 | 08                  |
|           | Birth Anniversary of Dr. A.P.J. Abdul | Service Scheme (NSS)                                   |                            | Students came to know the contribution of Dr. A.P.J. |                     |
|           | Kalam                                 | (1433)                                                 |                            | Abdul Kalam in Indian                                |                     |
|           | Karam                                 |                                                        |                            | defense system and the                               |                     |
|           |                                       |                                                        |                            | importance of book reading                           |                     |
|           |                                       |                                                        |                            | in the academic                                      |                     |
|           |                                       |                                                        |                            | development.                                         |                     |
| 2.        |                                       |                                                        | 2022-2023                  | Motivation for Patriotism                            | 14                  |
|           | Common Singing                        | National                                               |                            | The students and faculties                           |                     |
|           | of National                           | Service Scheme                                         |                            | were sensitized to national                          |                     |
|           | Anthem                                | (NSS)                                                  | 2022 2022                  | pride                                                | 20                  |
| 3.        |                                       |                                                        | 2022-2023                  | Sensitization to National                            | 20                  |
|           |                                       | National                                               |                            | flag The participants were                           |                     |
|           |                                       | Service Scheme                                         |                            | motivated to understand the                          |                     |
|           | 'Har Ghar Tiranga'                    | (NSS)                                                  |                            | value of Indian flag                                 |                     |
| 4.        |                                       |                                                        | 2022-2023                  | Environmental Cleaning                               | 27                  |
|           |                                       |                                                        |                            | The participants practically                         |                     |
|           |                                       | National                                               |                            | understood the importance                            |                     |
|           | 'Swach Bharat                         | Service Scheme                                         |                            | of cleaning the place where                          |                     |
|           | Abhiyan'                              | (NSS)                                                  |                            | they live.                                           |                     |
| 5.        |                                       |                                                        | 2022-2023                  | Spirit of working for NSS                            | 34                  |
|           |                                       |                                                        |                            | The volunteers of NSS                                |                     |
|           |                                       | National                                               |                            | inspired to work for social                          |                     |
|           | NSS Establishment                     | Service Scheme                                         |                            | and environmental welfare                            |                     |
|           | Day celebration                       | (NSS)                                                  | 2022 2022                  | through NSS initiatives.                             | 25                  |
| 6.        | Tree Plantation                       | National                                               | 2022-2023                  | Environmental                                        | 37                  |