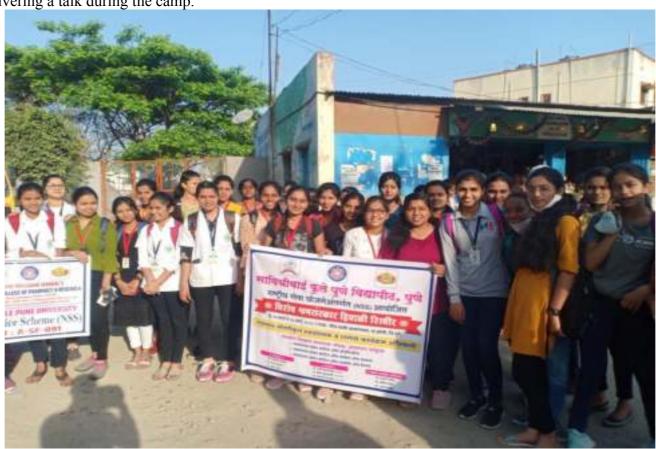

#### Sanction letter for conducting camp of National Service Scheme (NSS) in the academic year 2022-2023

संबर्भ : रासेयो/८६२/२०२३

वि: ३० Nov २०२२

प्रति. मा प्राचार्य

जयबंत शिक्षण प्रसारक मंडळ जयबंतराय साबंत वाणिज्य व विज्ञान महाविद्यालय पत्ताः हबपसर ता.: पुणै (महानगर पालिका

हड्ड) जि: पुणे पिनकोड: 411028

विषय : २०२२-२०२३ राष्ट्रीय सेवा योजना स्वयंनिर्वाही विशेष शिबिर मान्यता देणेबाबत... शिविर संकल्पना - स्वातंत्र्याचा अमृत महोत्सव अंतर्गत " युवकांचा ध्यास ग्राम- शहर विकास"

शावित्रीबाई कुले पुणे विद्यापीठ, राष्ट्रीय लेवा योजना विभागाच्या वतीने आपल्या महाविद्यालयाग सम. २०२२-२०२३ वर्षातील विशेष निविराकरिता ५.० (अक्षरी प्रकास )त्वयंनेवक निविराजी संख्या मान्य करण्यात आलेली आहे. लानुसार विशेष निविर आयोजनास आपण्या महाविद्यालयाम प्रती स्वयंगेवक शिविराची र. ३००/- प्रमाणे ५० स्वयंगेवक शिविराची संवयंत्ररिता रू. ३५००० अनुरात मंतुर करण्यात आलेले आहे. मंहर अमुदालापैकी ७०% अमुदानाचा प्रथम हमा आपान्या रागेयो साम्यावर इ.सी सन/एव ई सफ.टी द्वारे वर्ग करण्यात वेईल.

आपल्या प्रमासाम अनुसरव रामेची विशेष शिविरास दि. १६ Dec २०२२ पासून २२ Dec २०२२चरेन म्. Veer सा. Purandar जि.

PUNE या ठिवाणी आयोजन वरण्यास मान्यता देण्यात येत आहे.

उच्च व लंब शिक्षण विभाग, बहाराष्ट्र शासन गांनी निर्मेकित केलेल्या शासन निर्णय क. रासेयो-२०१४/प्र.क. ४२/१४/सालि-०, दिनाक: ०६/०९/२०१४, (शासन निर्मेष क. २०१४०९०६१६४२०२३) व शासक निर्मेष क रामेगी-२०१७/क.क.८४/१७/साशि-७, विनाकः २६/०५/२०१७, (शासन निर्णय कः २०१७०९२६१५५१५८४४०८) चरिपककानुसार महाराष्ट्र राज्यातील सर्व विद्यापीठांमधील राजेची संस्कृतिक महाविद्यालयांमधील स्वयंतेवकांवरिता कृती आराधक्यानुसार उपक्रम राववण्यात यावेत. यावरिता सरपंच, पंचायत समिती, ग्रावविवास अधिकारी, तलाठी व बदुर्गीलदार इ. आसबीय अधिवारी/पंत्रमा गांची मदन जाती. तरेच विद्यार्थी स्वयंत्रेषक व स्थानिक गावकरी गांच्या एकवित शहुदायाँने विविध प्रवारचे उपत्रम विशेष विविधाल्या बालावधीत मोठ्या प्रमाणात व्हानेत ही अपेशा अहे ह्या परिपत्रवादारे आहीर केलेल्या विषयावणीनुसारब आपले रातेची विविध आयोजित करणे बंधनवारक आहे. शिविरान वर्तमानगव, हिवदर, फेलबुक, प्युट्ट, इंग्लासाम, इतर मामाजिक माध्यमादारे योग्य त्या सदराजून प्रतिद्वी चार्या. जिबिर संकल्पना - स्वानंत्रपावा अमृत महोत्मत अंतर्गत "पुरकांचा ध्याग ग्राम- शहर विचान" संकल्पनेवर पुढील प्रमाणे उपक्रम रावयण्यात पार्चन 🗜 लिंगचाय गर्वेदनशीलता जाणीयजानुनी 🗦 , मदी न्यच्छना/जलकोन न्यच्छना व युआरोपण 💈 लोकशाहीनील गहचार आणि मनदार जनजानुनी