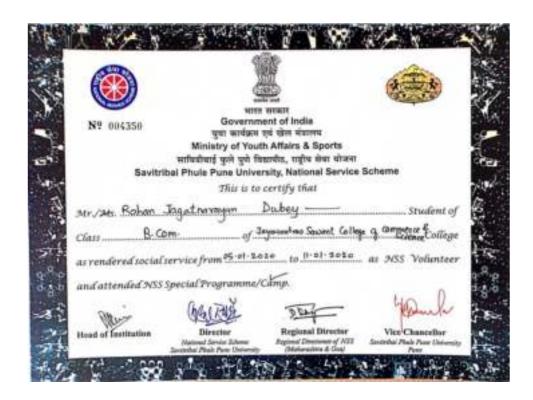

AYAWANTRAD SAWANT COLLEGE OF COMMERCE AND SCIENCE Sr. No. 58, Handewadi Road, Satavnagar, Hadapsar, Pune-411028

PROF. DR. T. J. SAWANT B.E. (Elec.), PGDM, PhD Founder Secretary Phone: 7722045403 / 9175954032
Email Id: <a href="mailto:principal@jspmjscocs.edu.in">principal@jspmjscocs.edu.in</a> Website: <a href="mailto:www.jspmjscocs.edu.in">www.jspmjscocs.edu.in</a> Approved by Govt. of Maharashtra & Affiliated to SPPU, Pune-07

College Code: PU/PN/CS/485/2018

PROF. DR. H. R. KULKARNI M.Sc., PhD, PGDBM, PGDM, MBS, FAZI Principal

Department of National Service Scheme (NSS) organized a camp at village Pangare, TalukaPurandar, district Pune from 05/01/2020 to 11/01/2020 in collaboration with Jaywantrao Sawant College of Pharmacy and Research and Jayawantrao Sawant College of Engineering.



Figure: A letter of approval by Gram Panchayat of village Pangare.



Figure: The health check up during the camp.





# JAYAWANTRAD SAWANT COLLEGE OF COMMERCE AND SCIENCE

PROF. DR. T. J. SAWANT B.E. (Elec.), PGDM, PhD Founder Secretary Sr. No. 58, Handewadi Road, Satavnagar, Hadapsar, Pune-411028 Phone: 7722045403 / 9175954032

Email Id: <a href="mailto:principal@jspmjscocs.edu.in">principal@jspmjscocs.edu.in</a> Website: <a href="mailto:www.jspmjscocs.edu.in">www.jspmjscocs.edu.in</a> Approved by Govt. of Maharashtra & Affiliated to SPPU, Pune-07 College Code: <a href="PU/PN/CS/485/2018">PU/PN/CS/485/2018</a>

| 1      | y certifi       | NR.                                       | NSS                 | camp                         | Pangai                        | e cesti