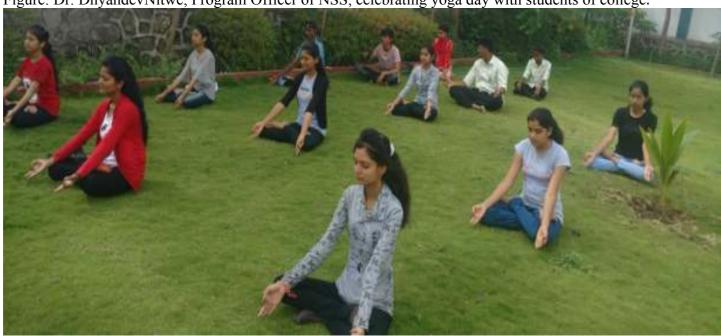

रासेयों कार्यक्रम अधिकात्यांना नज्याने मान्यता मिळाल्यापामून १ पर्याच्या आत EII, अहमदनगर' येथे प्रशिक्षण पूर्ण करणे अवश्यक आहे. कार्यक्रम अधिकारी म्हणून मान्यता मिळाल्यानतर १ वर्षे सलग राष्ट्रीय सेवा योजलेचे काम केले पाहिजे. तसेच १ वर्षाचे रामेयों कार्यक्रम अधिकारी मान्यता पत्र, प्रशिक्षण पूर्ण केल्याचे प्रमानपत्र व कार्यक्रम अधिकारी वालावधीतील केलेल्या कामाच्या संशिक्ष अहवाल वादर केल्यानंतरच रागेयों वार्यक्रम अधिकारी प्रशंसा प्रमानपत्र (Appreciation Cettificate) देण्यान पेप्टेल राष्ट्रीय सेवा पोजनेअंतर्यत मन २०२२-२०२३ मधील निवमित कार्यक्रमांचा मामिक, तिमाही, महामाही व वार्यिक अहवाल व विशेष विविधाचा अहवाल विलेल्या नेळेमध्ये राष्ट्रीय सेवा योजना कार्यान्यसम् औनलाइन पाडिकण्याची जवाबदारी त्या त्या त्या त्या स्वक्रमिहाय कार्यक्रम अधिकान्यांची राष्ट्रीत, रासेयों विभागाने निमुक्त केलेल्या जिल्हा व विभाग सम्बन्धक वांना आपल्या महाविद्यालकातील रासेयों एककाविषयी व उपक्रमानिषयी येळोबेळी माहिती देणे आवश्यक राष्ट्रीत.