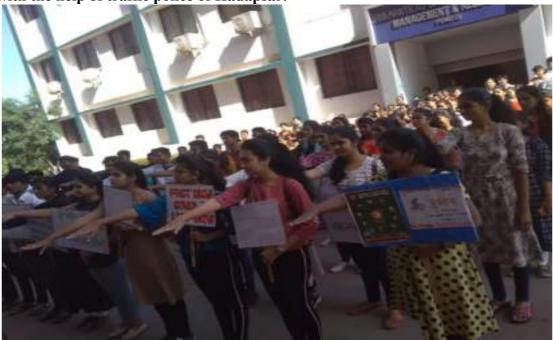

| Sr.<br>No | Name of the activity                  | Organizing<br>unit/ agency/<br>collaborating<br>agency | Year of<br>the<br>activity | Outcome                                              | Digital<br>Page. no |
|-----------|---------------------------------------|--------------------------------------------------------|----------------------------|------------------------------------------------------|---------------------|
| 1.        | Celebration of                        | National                                               | 2022-2023                  | Academic Development                                 | 08                  |
|           | Birth Anniversary of Dr. A.P.J. Abdul | Service Scheme (NSS)                                   |                            | Students came to know the contribution of Dr. A.P.J. |                     |
|           | Kalam                                 | (1433)                                                 |                            | Abdul Kalam in Indian                                |                     |
|           | Karam                                 |                                                        |                            | defense system and the                               |                     |
|           |                                       |                                                        |                            | importance of book reading                           |                     |
|           |                                       |                                                        |                            | in the academic                                      |                     |
|           |                                       |                                                        |                            | development.                                         |                     |
| 2.        |                                       |                                                        | 2022-2023                  | Motivation for Patriotism                            | 14                  |
|           | Common Singing                        | National                                               |                            | The students and faculties                           |                     |
|           | of National                           | Service Scheme                                         |                            | were sensitized to national                          |                     |
|           | Anthem                                | (NSS)                                                  | 2022 2022                  | pride                                                | 20                  |
| 3.        |                                       |                                                        | 2022-2023                  | Sensitization to National                            | 20                  |
|           |                                       | National                                               |                            | flag The participants were                           |                     |
|           |                                       | Service Scheme                                         |                            | motivated to understand the                          |                     |
|           | 'Har Ghar Tiranga'                    | (NSS)                                                  |                            | value of Indian flag                                 |                     |
| 4.        |                                       |                                                        | 2022-2023                  | Environmental Cleaning                               | 27                  |
|           |                                       |                                                        |                            | The participants practically                         |                     |
|           |                                       | National                                               |                            | understood the importance                            |                     |
|           | 'Swach Bharat                         | Service Scheme                                         |                            | of cleaning the place where                          |                     |
|           | Abhiyan'                              | (NSS)                                                  |                            | they live.                                           |                     |
| 5.        |                                       |                                                        | 2022-2023                  | Spirit of working for NSS                            | 34                  |
|           |                                       |                                                        |                            | The volunteers of NSS                                |                     |
|           |                                       | National                                               |                            | inspired to work for social                          |                     |
|           | NSS Establishment                     | Service Scheme                                         |                            | and environmental welfare                            |                     |
|           | Day celebration                       | (NSS)                                                  | 2022 2022                  | through NSS initiatives.                             | 25                  |
| 6.        | Tree Plantation                       | National                                               | 2022-2023                  | Environmental                                        | 37                  |