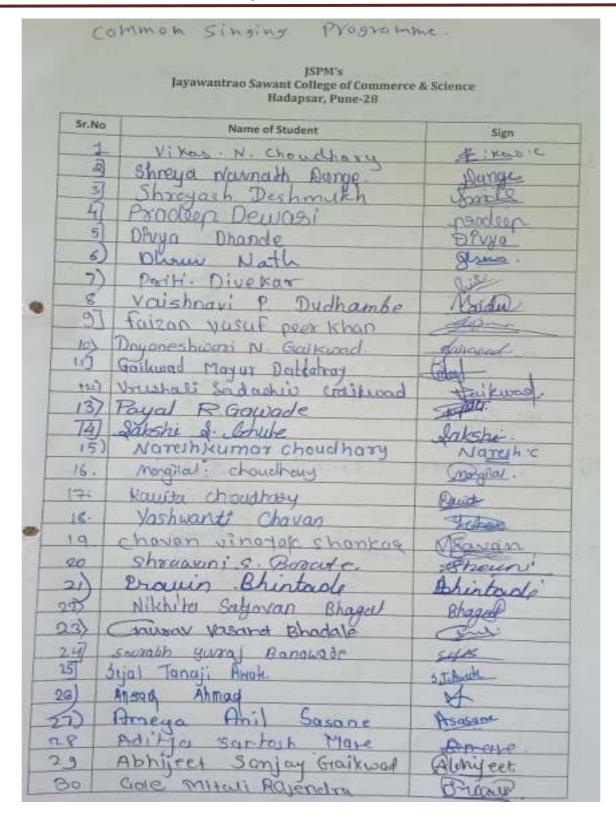

| Sr.<br>No | Name of the activity                  | Organizing<br>unit/ agency/<br>collaborating<br>agency | Year of<br>the<br>activity | Outcome                                              | Digital<br>Page. no |
|-----------|---------------------------------------|--------------------------------------------------------|----------------------------|------------------------------------------------------|---------------------|
| 1.        | Celebration of                        | National                                               | 2022-2023                  | Academic Development                                 | 08                  |
|           | Birth Anniversary of Dr. A.P.J. Abdul | Service Scheme (NSS)                                   |                            | Students came to know the contribution of Dr. A.P.J. |                     |
|           | Kalam                                 | (1433)                                                 |                            | Abdul Kalam in Indian                                |                     |
|           | Karam                                 |                                                        |                            | defense system and the                               |                     |
|           |                                       |                                                        |                            | importance of book reading                           |                     |
|           |                                       |                                                        |                            | in the academic                                      |                     |
|           |                                       |                                                        |                            | development.                                         |                     |
| 2.        |                                       |                                                        | 2022-2023                  | Motivation for Patriotism                            | 14                  |
|           | Common Singing                        | National                                               |                            | The students and faculties                           |                     |
|           | of National                           | Service Scheme                                         |                            | were sensitized to national                          |                     |
|           | Anthem                                | (NSS)                                                  | 2022 2022                  | pride                                                | 20                  |
| 3.        |                                       |                                                        | 2022-2023                  | Sensitization to National                            | 20                  |
|           |                                       | National                                               |                            | flag The participants were                           |                     |
|           |                                       | Service Scheme                                         |                            | motivated to understand the                          |                     |
|           | 'Har Ghar Tiranga'                    | (NSS)                                                  |                            | value of Indian flag                                 |                     |
| 4.        |                                       |                                                        | 2022-2023                  | Environmental Cleaning                               | 27                  |
|           |                                       |                                                        |                            | The participants practically                         |                     |
|           |                                       | National                                               |                            | understood the importance                            |                     |
|           | 'Swach Bharat                         | Service Scheme                                         |                            | of cleaning the place where                          |                     |
|           | Abhiyan'                              | (NSS)                                                  |                            | they live.                                           |                     |
| 5.        |                                       |                                                        | 2022-2023                  | Spirit of working for NSS                            | 34                  |
|           |                                       |                                                        |                            | The volunteers of NSS                                |                     |
|           |                                       | National                                               |                            | inspired to work for social                          |                     |
|           | NSS Establishment                     | Service Scheme                                         |                            | and environmental welfare                            |                     |
|           | Day celebration                       | (NSS)                                                  | 2022 2022                  | through NSS initiatives.                             | 25                  |
| 6.        | Tree Plantation                       | National                                               | 2022-2023                  | Environmental                                        | 37                  |