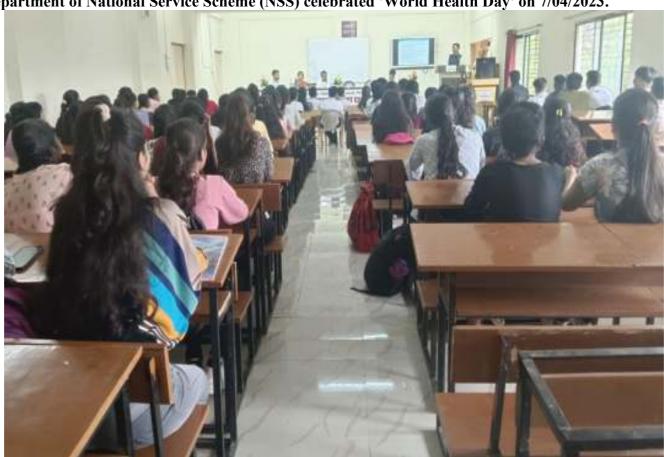

### JAYAWANTARAO SAWANT COMMERCE AND SCIENCE COLLEGE

Sr. No. 58, Handewadi Road, Satavnagar, Hadapsar, Pune-411028
Phone: 7722045403 / 9175954032

Email Id: <a href="mailto:principal@jspmjscocs.edu.in">principal@jspmjscocs.edu.in</a> Website: <a href="mailto:www.jspmjscocs.edu.in">www.jspmjscocs.edu.in</a> Approved by Govt. of Maharashtra & Affiliated to SPPU, Pune-07 College Code: <a href="PU/PN/CS/485/2018">PU/PN/CS/485/2018</a>

B.E. (Elec.), PGDM, PhD Founder Secretary

|     | Birth Anniversary                                                                          | Service Scheme                                                                     |           | Indians                                                                                                                                                                                                                                                                                                            |     |
|-----|--------------------------------------------------------------------------------------------|------------------------------------------------------------------------------------|-----------|--------------------------------------------------------------------------------------------------------------------------------------------------------------------------------------------------------------------------------------------------------------------------------------------------------------------|-----|
|     |                                                                                            | (NSS)                                                                              |           | Students were made aware                                                                                                                                                                                                                                                                                           |     |
|     |                                                                                            |                                                                                    |           | of contribution to Mahatma                                                                                                                                                                                                                                                                                         |     |
|     |                                                                                            |                                                                                    |           | Gandhi in Indian freedom                                                                                                                                                                                                                                                                                           |     |
|     |                                                                                            |                                                                                    |           | and life values.                                                                                                                                                                                                                                                                                                   |     |
| 25. |                                                                                            | National                                                                           | 2019-2020 | Social Unity                                                                                                                                                                                                                                                                                                       | 107 |
|     | Participated in                                                                            | Service Scheme                                                                     |           | Participants contributed in                                                                                                                                                                                                                                                                                        |     |
|     | Ashadi Wari                                                                                | (NSS)                                                                              |           | the social unity                                                                                                                                                                                                                                                                                                   |     |
| 26. |                                                                                            |                                                                                    | 2019-2020 | Introduction to Great                                                                                                                                                                                                                                                                                              | 109 |
|     |                                                                                            |                                                                                    |           | Indians                                                                                                                                                                                                                                                                                                            |     |
|     |                                                                                            |                                                                                    |           |                                                                                                                                                                                                                                                                                                                    |     |
|     |                                                                                            |                                                                                    |           | Students came to know                                                                                                                                                                                                                                                                                              |     |
|     | Expert talk on                                                                             | National                                                                           |           | about contribution by Swami                                                                                                                                                                                                                                                                                        |     |
|     | Swami                                                                                      | Service Scheme                                                                     |           | Vivekandand in the Social                                                                                                                                                                                                                                                                                          |     |
|     | Vivekanand's Work                                                                          | (NSS)                                                                              |           | Welfare.                                                                                                                                                                                                                                                                                                           |     |
| 27. |                                                                                            |                                                                                    | 2019-2020 | Introduction to Great                                                                                                                                                                                                                                                                                              | 112 |
|     |                                                                                            |                                                                                    |           | Indians                                                                                                                                                                                                                                                                                                            |     |
|     |                                                                                            |                                                                                    |           | Students were made aware                                                                                                                                                                                                                                                                                           |     |
|     | Dr. A.P.J Abdul                                                                            | National                                                                           |           | of contribution by Dr. A.P.J                                                                                                                                                                                                                                                                                       |     |
|     | Kalam Birth                                                                                | Service Scheme                                                                     |           | Abdul Kalam in Indian                                                                                                                                                                                                                                                                                              |     |
|     | Anniversary                                                                                | (NSS)                                                                              |           | welfare.                                                                                                                                                                                                                                                                                                           |     |
| 28. | •                                                                                          |                                                                                    | 2019-2020 | Social and Environmental                                                                                                                                                                                                                                                                                           | 115 |
|     |                                                                                            |                                                                                    |           | Welfare                                                                                                                                                                                                                                                                                                            |     |
|     |                                                                                            |                                                                                    |           | The participants were made                                                                                                                                                                                                                                                                                         |     |
|     |                                                                                            |                                                                                    |           |                                                                                                                                                                                                                                                                                                                    |     |
|     |                                                                                            |                                                                                    |           | practically aware about                                                                                                                                                                                                                                                                                            |     |
|     |                                                                                            | National                                                                           |           | social service and                                                                                                                                                                                                                                                                                                 |     |
|     | Camp at Village                                                                            | National<br>Service Scheme                                                         |           | -                                                                                                                                                                                                                                                                                                                  |     |
|     | Camp at Village<br>Pangare                                                                 |                                                                                    |           | social service and                                                                                                                                                                                                                                                                                                 |     |
| 29. |                                                                                            | Service Scheme                                                                     | 2019-2020 | social service and sustainable development of                                                                                                                                                                                                                                                                      | 119 |
| 29. |                                                                                            | Service Scheme                                                                     | 2019-2020 | social service and sustainable development of environment.                                                                                                                                                                                                                                                         | 119 |
| 29. | Pangare                                                                                    | Service Scheme                                                                     | 2019-2020 | social service and sustainable development of environment.  Motivation for                                                                                                                                                                                                                                         | 119 |
| 29. | Pangare Inauguration of                                                                    | Service Scheme (NSS)                                                               | 2019-2020 | social service and sustainable development of environment.  Motivation for entrepreneurship  The students were inspired to develop their careers by                                                                                                                                                                | 119 |
| 29. | Pangare Inauguration of Business                                                           | Service Scheme (NSS)  National                                                     | 2019-2020 | social service and sustainable development of environment.  Motivation for entrepreneurship The students were inspired                                                                                                                                                                                             | 119 |
| 29. | Pangare Inauguration of Business Development                                               | Service Scheme (NSS)  National Service Scheme                                      | 2019-2020 | social service and sustainable development of environment.  Motivation for entrepreneurship  The students were inspired to develop their careers by                                                                                                                                                                | 119 |
|     | Pangare Inauguration of Business Development                                               | Service Scheme (NSS)  National Service Scheme                                      |           | social service and sustainable development of environment.  Motivation for entrepreneurship  The students were inspired to develop their careers by developing entrepreneurship.                                                                                                                                   |     |
|     | Pangare  Inauguration of Business Development Center                                       | Service Scheme (NSS)  National Service Scheme (NSS)                                |           | social service and sustainable development of environment.  Motivation for entrepreneurship  The students were inspired to develop their careers by developing entrepreneurship.  Mother tongue values                                                                                                             |     |
|     | Pangare  Inauguration of Business Development Center  Celebration of                       | Service Scheme (NSS)  National Service Scheme (NSS)  National                      |           | social service and sustainable development of environment.  Motivation for entrepreneurship The students were inspired to develop their careers by developing entrepreneurship.  Mother tongue values Students were made aware                                                                                     |     |
|     | Pangare  Inauguration of Business Development Center  Celebration of Marathi Rajbhasha     | Service Scheme (NSS)  National Service Scheme (NSS)  National Service Scheme       |           | social service and sustainable development of environment.  Motivation for entrepreneurship The students were inspired to develop their careers by developing entrepreneurship.  Mother tongue values Students were made aware about importance of Marathi                                                         |     |
| 30. | Pangare  Inauguration of Business Development Center  Celebration of Marathi Rajbhasha     | Service Scheme (NSS)  National Service Scheme (NSS)  National Service Scheme       | 2019-2020 | social service and sustainable development of environment.  Motivation for entrepreneurship  The students were inspired to develop their careers by developing entrepreneurship.  Mother tongue values  Students were made aware about importance of Marathi in education system.                                  | 124 |
| 30. | Pangare  Inauguration of Business Development Center  Celebration of Marathi Rajbhasha     | Service Scheme (NSS)  National Service Scheme (NSS)  National Service Scheme       | 2019-2020 | social service and sustainable development of environment.  Motivation for entrepreneurship The students were inspired to develop their careers by developing entrepreneurship.  Mother tongue values Students were made aware about importance of Marathi in education system.  Conservation of national          | 124 |
| 30. | Pangare  Inauguration of Business Development Center  Celebration of Marathi Rajbhasha Din | Service Scheme (NSS)  National Service Scheme (NSS)  National Service Scheme (NSS) | 2019-2020 | social service and sustainable development of environment.  Motivation for entrepreneurship The students were inspired to develop their careers by developing entrepreneurship.  Mother tongue values Students were made aware about importance of Marathi in education system.  Conservation of national heritage | 124 |