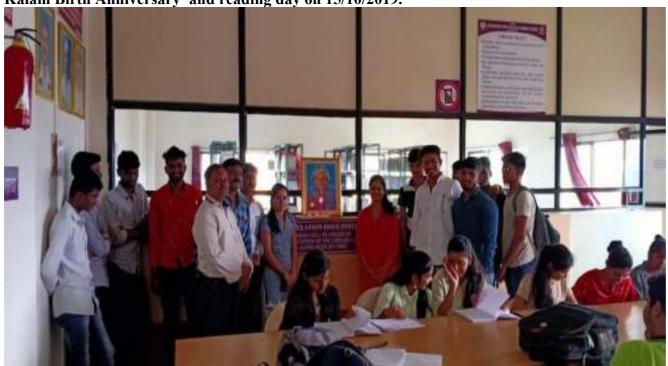

| Sr.<br>No | Name of the activity                  | Organizing<br>unit/ agency/<br>collaborating<br>agency | Year of<br>the<br>activity | Outcome                                              | Digital<br>Page. no |
|-----------|---------------------------------------|--------------------------------------------------------|----------------------------|------------------------------------------------------|---------------------|
| 1.        | Celebration of                        | National                                               | 2022-2023                  | Academic Development                                 | 08                  |
|           | Birth Anniversary of Dr. A.P.J. Abdul | Service Scheme (NSS)                                   |                            | Students came to know the contribution of Dr. A.P.J. |                     |
|           | Kalam                                 | (1433)                                                 |                            | Abdul Kalam in Indian                                |                     |
|           | Karam                                 |                                                        |                            | defense system and the                               |                     |
|           |                                       |                                                        |                            | importance of book reading                           |                     |
|           |                                       |                                                        |                            | in the academic                                      |                     |
|           |                                       |                                                        |                            | development.                                         |                     |
| 2.        |                                       |                                                        | 2022-2023                  | Motivation for Patriotism                            | 14                  |
|           | Common Singing                        | National                                               |                            | The students and faculties                           |                     |
|           | of National                           | Service Scheme                                         |                            | were sensitized to national                          |                     |
|           | Anthem                                | (NSS)                                                  | 2022 2022                  | pride                                                | 20                  |
| 3.        |                                       |                                                        | 2022-2023                  | Sensitization to National                            | 20                  |
|           |                                       | National                                               |                            | flag The participants were                           |                     |
|           |                                       | Service Scheme                                         |                            | motivated to understand the                          |                     |
|           | 'Har Ghar Tiranga'                    | (NSS)                                                  |                            | value of Indian flag                                 |                     |
| 4.        |                                       |                                                        | 2022-2023                  | Environmental Cleaning                               | 27                  |
|           |                                       |                                                        |                            | The participants practically                         |                     |
|           |                                       | National                                               |                            | understood the importance                            |                     |
|           | 'Swach Bharat                         | Service Scheme                                         |                            | of cleaning the place where                          |                     |
|           | Abhiyan'                              | (NSS)                                                  |                            | they live.                                           |                     |
| 5.        |                                       |                                                        | 2022-2023                  | Spirit of working for NSS                            | 34                  |
|           |                                       |                                                        |                            | The volunteers of NSS                                |                     |
|           |                                       | National                                               |                            | inspired to work for social                          |                     |
|           | NSS Establishment                     | Service Scheme                                         |                            | and environmental welfare                            |                     |
|           | Day celebration                       | (NSS)                                                  | 2022 2022                  | through NSS initiatives.                             | 25                  |
| 6.        | Tree Plantation                       | National                                               | 2022-2023                  | Environmental                                        | 37                  |