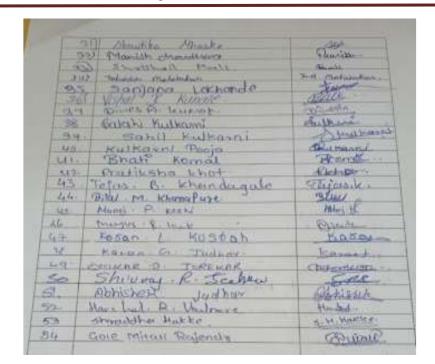

M.Sc., PhD, PGDBM, PGDM, MBS, FAZI Principal

PROF. DR. H. R. KULKARNI

PROF. DR. T. J. SAWANT B.E. (Elec.), PGDM, PhD Founder Secretary

List of approved students for National Service Scheme (NSS), Jayawantrao Sawant Commerce and Science College, Hadapsar, Pune.

#### Student List With Eligibility Number 2022-2023

| Sr No. | Egibility No | Student Name                    | Category | Course Name | Gender | Current<br>Academic<br>Year | Nss<br>Year | Type            |
|--------|--------------|---------------------------------|----------|-------------|--------|-----------------------------|-------------|-----------------|
| 1      | 12020167535  | MOKASARE<br>GAYATRI SANDIP      | OBC      | B.Com.      | FEMALE | 111                         | 2           | Self<br>Finance |
| 2      | 12020167610  | S TEJASWINI P                   | OBC      | B.Sc.       | FEMALE |                             | 2           | Seif<br>Finance |
| 3      | 12020167611  | PANCHAL RUTUJA<br>RAM           | OBC      | B.Sc.       | FEMALE |                             | 2           | Self<br>Finance |
| 4      | 12020167622  | SHINDE BHAVANA<br>VIJAY         | sc       | B.Sc.       | PEMALE |                             | 2           | Self<br>Finance |
| 5      | 12020167585  | THOKE PAYAL<br>PARMESHWAR       | OPEN     | B,Sq.       | FEMALE | 111                         | 2           | Self<br>Finance |
| 6      | 12020167612  | KOPNAR AKSHAY<br>SANJAY         | NT(C)    | B.Sc.       | MALE   | III                         | 2           | Self<br>Finance |
| 7      | 12020167608  | KACHHI JAFAR<br>MANSOOR         | OBC      | B.Sc.       | MALE   | . 111.                      | 2           | Self<br>Finance |
| 8      | 12020167800  | JHA<br>HARSHVARDHAN<br>BIRESH   | OPEN     | B.Sc.       | MALE   | 111                         | 2           | Self<br>Finance |
| 9      | 12020167524  | JOSHI GAURAV<br>BHARAT          | OPEN     | B.Com       | MALE   | 111                         | 2           | Self<br>Finance |
| 10     | 12020167623  | NAIK SIFA RAWHIM                | OPEN     | B.Sc.       | FEMALE | III                         | 2           | Self<br>Financi |
| 11     | 12020167632  | BONDRE VIVEK<br>VISHNU          | OPEN .   | B.Sc.       | MALE   | . 111                       | 2           | Self<br>Finance |
| 12     | 12020167491  | BADHE NIKITA<br>MAHADEV         | OPEN     | B.Com.      | FEMALE | ##                          | 2           | Self            |
| 13     | 12020167487  | PAWAR SAYALI<br>DASHARTH        | OPEN     | B.Com.      | FEMALE | 111                         | 2           | Self<br>Finance |
| 14     | 12020167540  | JADHAWAR<br>SHUBHANGI<br>RAMDAS | NT(D)    | B.Com.      | FEMALE | - 111                       | 2           | Self<br>Finance |
| 15     | 12020167567  | HARPALE GAURI<br>SHASHIKANT     | OPEN     | B.Com       | FEMALE | III                         | 2           | Self<br>Finance |
| 16     | 12020167513  | MULIK DEEPALI<br>SADANAND       | OPEN     | B.Com.      | FEMALE | ""                          | 2           | Self<br>Finance |
| 17     | 12020167473  | TIWAR!<br>NEHAKUMARI<br>BABAN   | OPEN     | B.Com.      | FEMALE | 111                         |             | Self<br>Finance |
| 18     | 12020167562  | PATIL KIRTI SUNIL               | OPEN     | B.Com.      | FEMALE | III                         | 2           | Self<br>Finance |
| 19     | 12020167501  | PATIL NUTAN TANAJI              | OPEN     | B.Com.      | FEMALE |                             | 2           | Self<br>Finance |
| 20     | 12020167518  | SALUNKHE<br>CHAITRALI NITIN     | OPEN     | B.Com.      | FEMALE | - 111                       | 2           | Self<br>Finance |
| 21     | 12020167598  | DEVKAR YASH<br>MOHAN            | OPEN     | B.Sc.       | MALE   | 111                         | 2           | Self<br>Finance |
| 22     | 12020167598  | GHULE VIVEK<br>DATTATRAY        | OPEN     | B.Sc.       | MALE   | III                         | 2           | Self<br>Finance |