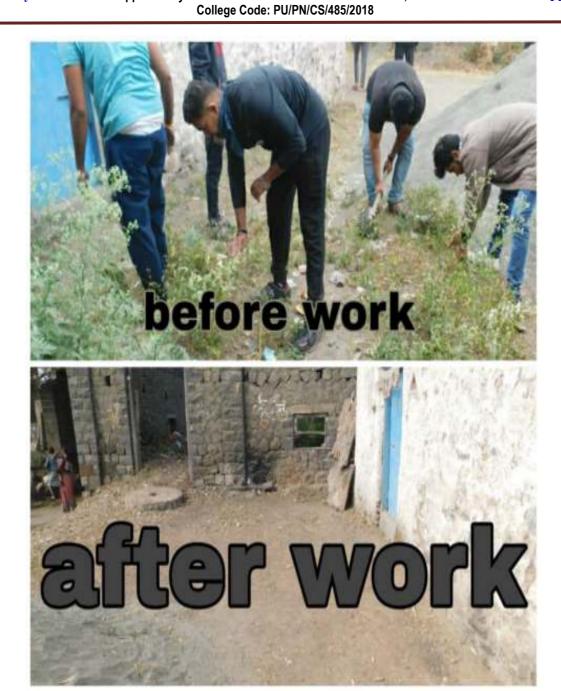

| Sr.<br>No | Name of the activity                  | Organizing<br>unit/ agency/<br>collaborating<br>agency | Year of<br>the<br>activity | Outcome                                              | Digital<br>Page. no |
|-----------|---------------------------------------|--------------------------------------------------------|----------------------------|------------------------------------------------------|---------------------|
| 1.        | Celebration of                        | National                                               | 2022-2023                  | Academic Development                                 | 08                  |
|           | Birth Anniversary of Dr. A.P.J. Abdul | Service Scheme (NSS)                                   |                            | Students came to know the contribution of Dr. A.P.J. |                     |
|           | Kalam                                 | (1433)                                                 |                            | Abdul Kalam in Indian                                |                     |
|           | Karam                                 |                                                        |                            | defense system and the                               |                     |
|           |                                       |                                                        |                            | importance of book reading                           |                     |
|           |                                       |                                                        |                            | in the academic                                      |                     |
|           |                                       |                                                        |                            | development.                                         |                     |
| 2.        |                                       |                                                        | 2022-2023                  | Motivation for Patriotism                            | 14                  |
|           | Common Singing                        | National                                               |                            | The students and faculties                           |                     |
|           | of National                           | Service Scheme                                         |                            | were sensitized to national                          |                     |
|           | Anthem                                | (NSS)                                                  | 2022 2022                  | pride                                                | 20                  |
| 3.        |                                       |                                                        | 2022-2023                  | Sensitization to National                            | 20                  |
|           |                                       | National                                               |                            | flag The participants were                           |                     |
|           |                                       | Service Scheme                                         |                            | motivated to understand the                          |                     |
|           | 'Har Ghar Tiranga'                    | (NSS)                                                  |                            | value of Indian flag                                 |                     |
| 4.        |                                       |                                                        | 2022-2023                  | Environmental Cleaning                               | 27                  |
|           |                                       |                                                        |                            | The participants practically                         |                     |
|           |                                       | National                                               |                            | understood the importance                            |                     |
|           | 'Swach Bharat                         | Service Scheme                                         |                            | of cleaning the place where                          |                     |
|           | Abhiyan'                              | (NSS)                                                  |                            | they live.                                           |                     |
| 5.        |                                       |                                                        | 2022-2023                  | Spirit of working for NSS                            | 34                  |
|           |                                       |                                                        |                            | The volunteers of NSS                                |                     |
|           |                                       | National                                               |                            | inspired to work for social                          |                     |
|           | NSS Establishment                     | Service Scheme                                         |                            | and environmental welfare                            |                     |
|           | Day celebration                       | (NSS)                                                  | 2022 2022                  | through NSS initiatives.                             | 25                  |
| 6.        | Tree Plantation                       | National                                               | 2022-2023                  | Environmental                                        | 37                  |