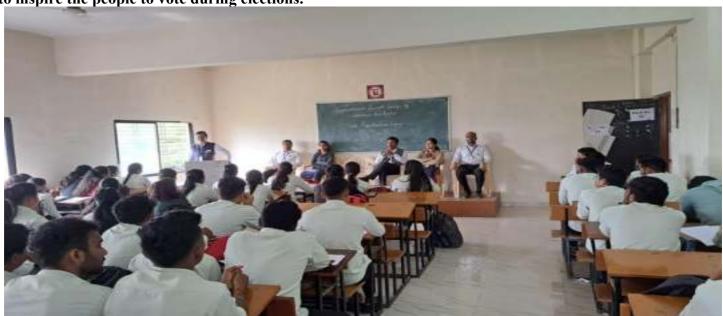

| Sr.<br>No | Name of the activity                  | Organizing<br>unit/ agency/<br>collaborating<br>agency | Year of<br>the<br>activity | Outcome                                              | Digital<br>Page. no |
|-----------|---------------------------------------|--------------------------------------------------------|----------------------------|------------------------------------------------------|---------------------|
| 1.        | Celebration of                        | National                                               | 2022-2023                  | Academic Development                                 | 08                  |
|           | Birth Anniversary of Dr. A.P.J. Abdul | Service Scheme (NSS)                                   |                            | Students came to know the contribution of Dr. A.P.J. |                     |
|           | Kalam                                 | (1433)                                                 |                            | Abdul Kalam in Indian                                |                     |
|           | Karam                                 |                                                        |                            | defense system and the                               |                     |
|           |                                       |                                                        |                            | importance of book reading                           |                     |
|           |                                       |                                                        |                            | in the academic                                      |                     |
|           |                                       |                                                        |                            | development.                                         |                     |
| 2.        |                                       |                                                        | 2022-2023                  | Motivation for Patriotism                            | 14                  |
|           | Common Singing                        | National                                               |                            | The students and faculties                           |                     |
|           | of National                           | Service Scheme                                         |                            | were sensitized to national                          |                     |
|           | Anthem                                | (NSS)                                                  | 2022 2022                  | pride                                                | 20                  |
| 3.        |                                       |                                                        | 2022-2023                  | Sensitization to National                            | 20                  |
|           |                                       | National                                               |                            | flag The participants were                           |                     |
|           |                                       | Service Scheme                                         |                            | motivated to understand the                          |                     |
|           | 'Har Ghar Tiranga'                    | (NSS)                                                  |                            | value of Indian flag                                 |                     |
| 4.        |                                       |                                                        | 2022-2023                  | Environmental Cleaning                               | 27                  |
|           |                                       |                                                        |                            | The participants practically                         |                     |
|           |                                       | National                                               |                            | understood the importance                            |                     |
|           | 'Swach Bharat                         | Service Scheme                                         |                            | of cleaning the place where                          |                     |
|           | Abhiyan'                              | (NSS)                                                  |                            | they live.                                           |                     |
| 5.        |                                       |                                                        | 2022-2023                  | Spirit of working for NSS                            | 34                  |
|           |                                       |                                                        |                            | The volunteers of NSS                                |                     |
|           |                                       | National                                               |                            | inspired to work for social                          |                     |
|           | NSS Establishment                     | Service Scheme                                         |                            | and environmental welfare                            |                     |
|           | Day celebration                       | (NSS)                                                  | 2022 2022                  | through NSS initiatives.                             | 25                  |
| 6.        | Tree Plantation                       | National                                               | 2022-2023                  | Environmental                                        | 37                  |