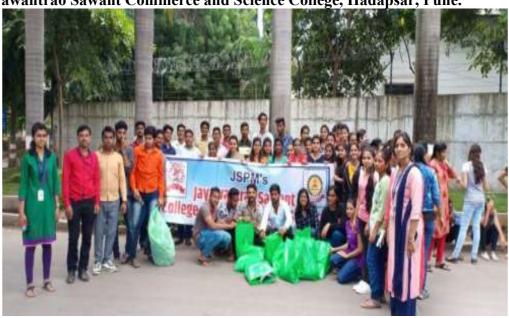

| Sr.<br>No | Name of the activity                  | Organizing<br>unit/ agency/<br>collaborating<br>agency | Year of<br>the<br>activity | Outcome                                              | Digital<br>Page. no |
|-----------|---------------------------------------|--------------------------------------------------------|----------------------------|------------------------------------------------------|---------------------|
| 1.        | Celebration of                        | National                                               | 2022-2023                  | Academic Development                                 | 08                  |
|           | Birth Anniversary of Dr. A.P.J. Abdul | Service Scheme (NSS)                                   |                            | Students came to know the contribution of Dr. A.P.J. |                     |
|           | Kalam                                 | (1433)                                                 |                            | Abdul Kalam in Indian                                |                     |
|           | Karam                                 |                                                        |                            | defense system and the                               |                     |
|           |                                       |                                                        |                            | importance of book reading                           |                     |
|           |                                       |                                                        |                            | in the academic                                      |                     |
|           |                                       |                                                        |                            | development.                                         |                     |
| 2.        |                                       |                                                        | 2022-2023                  | Motivation for Patriotism                            | 14                  |
|           | Common Singing                        | National                                               |                            | The students and faculties                           |                     |
|           | of National                           | Service Scheme                                         |                            | were sensitized to national                          |                     |
|           | Anthem                                | (NSS)                                                  | 2022 2022                  | pride                                                | 20                  |
| 3.        |                                       |                                                        | 2022-2023                  | Sensitization to National                            | 20                  |
|           |                                       | National                                               |                            | flag The participants were                           |                     |
|           |                                       | Service Scheme                                         |                            | motivated to understand the                          |                     |
|           | 'Har Ghar Tiranga'                    | (NSS)                                                  |                            | value of Indian flag                                 |                     |
| 4.        |                                       |                                                        | 2022-2023                  | Environmental Cleaning                               | 27                  |
|           |                                       |                                                        |                            | The participants practically                         |                     |
|           |                                       | National                                               |                            | understood the importance                            |                     |
|           | 'Swach Bharat                         | Service Scheme                                         |                            | of cleaning the place where                          |                     |
|           | Abhiyan'                              | (NSS)                                                  |                            | they live.                                           |                     |
| 5.        |                                       |                                                        | 2022-2023                  | Spirit of working for NSS                            | 34                  |
|           |                                       |                                                        |                            | The volunteers of NSS                                |                     |
|           |                                       | National                                               |                            | inspired to work for social                          |                     |
|           | NSS Establishment                     | Service Scheme                                         |                            | and environmental welfare                            |                     |
|           | Day celebration                       | (NSS)                                                  | 2022 2022                  | through NSS initiatives.                             | 25                  |
| 6.        | Tree Plantation                       | National                                               | 2022-2023                  | Environmental                                        | 37                  |