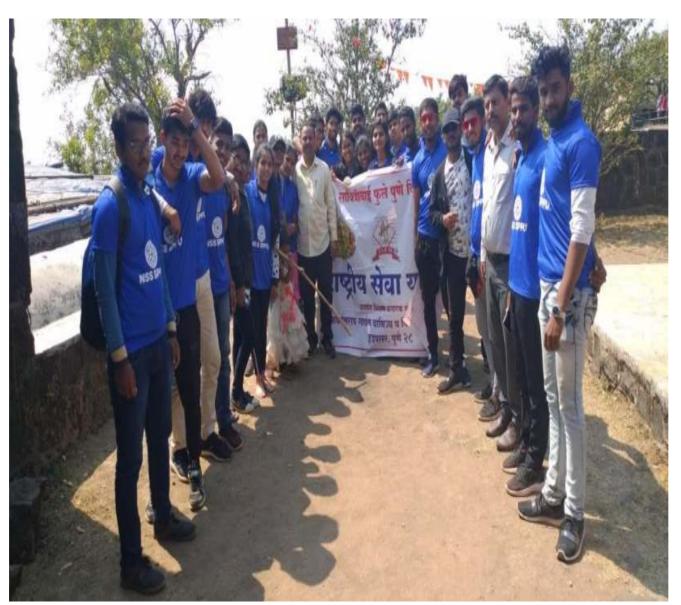

आपल्या प्रमासाम अनुसरव रामेची विशेष शिविरास दि. १६ Dec २०२२ पासून २२ Dec २०२२चरेन म्. Veer सा. Purandar जि.

PUNE या ठिवाणी आयोजन वरण्यास मान्यता देण्यात येत आहे.

उच्च व लंब शिक्षण विभाग, बहाराष्ट्र शासन गांनी निर्मेकित केलेल्या शासन निर्णय क. रासेयो-२०१४/प्र.क. ४२/१४/सालि-०, दिनाक: ०६/०९/२०१४, (शासन निर्मेष क. २०१४०९०६१६४२०२३) व शासक निर्मेष क रामेगी-२०१७/क.क.८४/१७/साशि-७, विनाकः २६/०५/२०१७, (शासन निर्णय कः २०१७०९२६१५५१५८४४०८) चरिपककानुसार महाराष्ट्र राज्यातील सर्व विद्यापीठांमधील राजेची संस्कृतिक महाविद्यालयांमधील स्वयंतेवकांवरिता कृती आराधक्यानुसार उपक्रम राववण्यात यावेत. यावरिता सरपंच, पंचायत समिती, ग्रावविवास अधिकारी, तलाठी व बदुर्गीलदार इ. आसबीय अधिवारी/पंत्रमा गांची मदन जाती. तरेच विद्यार्थी स्वयंत्रेषक व स्थानिक गावकरी गांच्या एकवित शहुदायाँने विविध प्रवारचे उपत्रम विशेष विविधाल्या बालावधीत मोठ्या प्रमाणात व्हानेत ही अपेशा अहे ह्या परिपत्रवादारे आहीर केलेल्या विषयावणीनुसारब आपले रातेची विविध आयोजित करणे बंधनवारक आहे. शिविरान वर्तमानगव, हिवदर, फेलबुक, प्युट्ट, इंग्लासाम, इतर मामाजिक माध्यमादारे योग्य त्या सदराजून प्रतिद्वी चार्या. जिबिर संकल्पना - स्वानंत्रपावा अमृत महोत्मत अंतर्गत "पुरकांचा ध्याग ग्राम- शहर विचान" संकल्पनेवर पुढील प्रमाणे उपक्रम रावयण्यात पार्चन 🗜 लिंगचाय गर्वेदनशीलता जाणीयजानुनी 🗦 , मदी न्यच्छना/जलकोन न्यच्छना व युआरोपण 💈 लोकशाहीनील गहचार आणि मनदार जनजानुनी