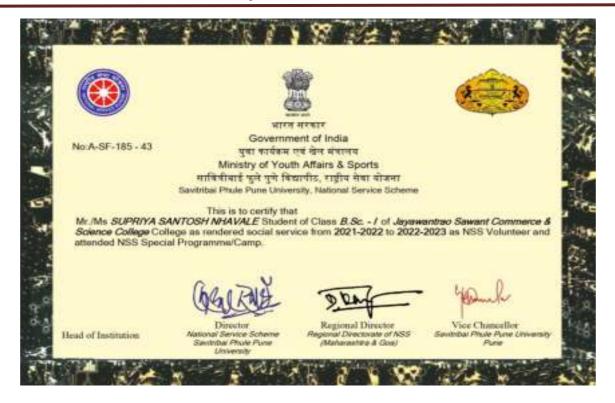

|



Figure: NSS volunteers at Village Vir, TalukaPurandar, District Pune along with Dr. H.R.Kulkarni, Principal and Mr. Pravin Babar, Program Officer, National Service Scheme (NSS).





# JAYAWANTRAD SAWANT COLLEGE OF COMMERCE AND SCIENCE Sr. No. 58, Handewadi Road, Satavnagar, Hadapsar, Pune-411028

PROF. DR. T. J. SAWANT B.E. (Elec.), PGDM, PhD Founder Secretary Phone: 7722045403 / 9175954032
Email Id: <u>principal@jspmjscocs.edu.in</u> Website: <u>www.jspmjscocs.edu.in</u>

Email Id: <u>principal@jspmjscocs.edu.in</u> Website: <u>www.jspmjscocs.edu.</u>
Approved by Govt. of Maharashtra & Affiliated to SPPU, Pune-07
College Code: PU/PN/CS/485/2018

PROF. DR. H. R. KULKARNI M.Sc., PhD, PGDBM, PGDM, MBS, FAZI Principal



Figure: Sample Certificate of NSS Volunteer MsSupriyaSantoshNhavale.





# JAYAWANTRAD SAWANT COLLEGE OF COMMERCE AND SCIENCE Sr. No. 58, Handewadi Road, Satavnagar, Hadapsar, Pune-411028

PROF. DR. T. J. SAWANT B.E. (Elec.), PGDM, PhD Founder Secretary Phone: 7722045403 / 9175954032
Email Id: <a href="mailto:principal@jspmjscocs.edu.in">principal@jspmjscocs.edu.in</a> Website: <a href="www.jspmjscocs.edu.in">www.jspmjscocs.edu.in</a> Approved by Govt. of Maharashtra & Affiliated to SPPU, Pune-07 College Code: <a href="PU/PN/CS/485/2018">PU/PN/CS/485/2018</a>

PROF. DR. H. R. KULKARNI M.Sc., PhD, PGDBM, PGDM, MBS, FAZI Principal

Date: 21/11/2022

#### Notice

All staff and students are informed that NSS Department is organizing "Constitution Day" celebration. Scheduled on 26th November