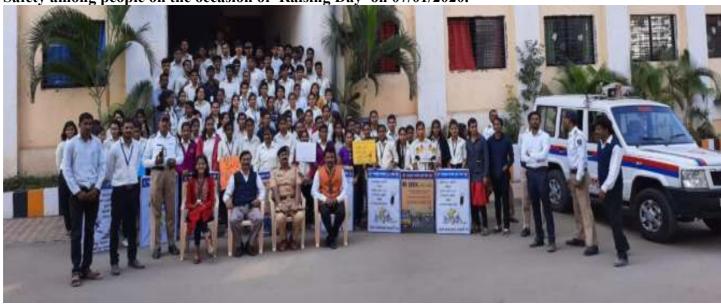

| Sr.<br>No | Name of the activity                  | Organizing<br>unit/ agency/<br>collaborating<br>agency | Year of<br>the<br>activity | Outcome                                              | Digital<br>Page. no |
|-----------|---------------------------------------|--------------------------------------------------------|----------------------------|------------------------------------------------------|---------------------|
| 1.        | Celebration of                        | National                                               | 2022-2023                  | Academic Development                                 | 08                  |
|           | Birth Anniversary of Dr. A.P.J. Abdul | Service Scheme (NSS)                                   |                            | Students came to know the contribution of Dr. A.P.J. |                     |
|           | Kalam                                 | (1433)                                                 |                            | Abdul Kalam in Indian                                |                     |
|           | Karam                                 |                                                        |                            | defense system and the                               |                     |
|           |                                       |                                                        |                            | importance of book reading                           |                     |
|           |                                       |                                                        |                            | in the academic                                      |                     |
|           |                                       |                                                        |                            | development.                                         |                     |
| 2.        |                                       |                                                        | 2022-2023                  | Motivation for Patriotism                            | 14                  |
|           | Common Singing                        | National                                               |                            | The students and faculties                           |                     |
|           | of National                           | Service Scheme                                         |                            | were sensitized to national                          |                     |
|           | Anthem                                | (NSS)                                                  | 2022 2022                  | pride                                                | 20                  |
| 3.        |                                       |                                                        | 2022-2023                  | Sensitization to National                            | 20                  |
|           |                                       | National                                               |                            | flag The participants were                           |                     |
|           |                                       | Service Scheme                                         |                            | motivated to understand the                          |                     |
|           | 'Har Ghar Tiranga'                    | (NSS)                                                  |                            | value of Indian flag                                 |                     |
| 4.        |                                       |                                                        | 2022-2023                  | Environmental Cleaning                               | 27                  |
|           |                                       |                                                        |                            | The participants practically                         |                     |
|           |                                       | National                                               |                            | understood the importance                            |                     |
|           | 'Swach Bharat                         | Service Scheme                                         |                            | of cleaning the place where                          |                     |
|           | Abhiyan'                              | (NSS)                                                  |                            | they live.                                           |                     |
| 5.        |                                       |                                                        | 2022-2023                  | Spirit of working for NSS                            | 34                  |
|           |                                       |                                                        |                            | The volunteers of NSS                                |                     |
|           |                                       | National                                               |                            | inspired to work for social                          |                     |
|           | NSS Establishment                     | Service Scheme                                         |                            | and environmental welfare                            |                     |
|           | Day celebration                       | (NSS)                                                  | 2022 2022                  | through NSS initiatives.                             | 25                  |
| 6.        | Tree Plantation                       | National                                               | 2022-2023                  | Environmental                                        | 37                  |