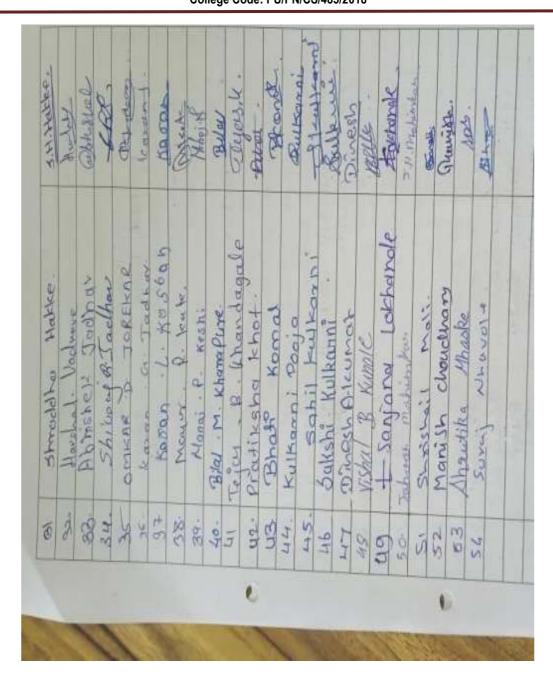

M.Sc., PhD, PGDBM, PGDM, MBS, FAZI Principal

PROF. DR. H. R. KULKARNI

PROF. DR. T. J. SAWANT B.E. (Elec.), PGDM, PhD Founder Secretary

List of approved students for National Service Scheme (NSS), Jayawantrao Sawant Commerce and Science College, Hadapsar, Pune.

#### Student List With Eligibility Number 2022-2023

| Sr No. | Egibility No | Student Name                    | Category | Course Name | Gender | Current<br>Academic<br>Year | Nss<br>Year | Type            |
|--------|--------------|---------------------------------|----------|-------------|--------|-----------------------------|-------------|-----------------|
| 1      | 12020167535  | MOKASARE<br>GAYATRI SANDIP      | OBC      | B.Com.      | FEMALE | 111                         | 2           | Self<br>Finance |
| 2      | 12020167610  | S TEJASWINI P                   | OBC      | B.Sc.       | FEMALE |                             | 2           | Seif<br>Finance |
| 3      | 12020167611  | PANCHAL RUTUJA<br>RAM           | OBC      | B.Sc.       | FEMALE |                             | 2           | Self<br>Finance |
| 4      | 12020167622  | SHINDE BHAVANA<br>VIJAY         | sc       | B.Sc.       | PEMALE |                             | 2           | Self<br>Finance |
| 5      | 12020167585  | THOKE PAYAL<br>PARMESHWAR       | OPEN     | B,Sq.       | FEMALE | 111                         | 2           | Self<br>Finance |
| 6      | 12020167612  | KOPNAR AKSHAY<br>SANJAY         | NT(C)    | B.Sc.       | MALE   | III                         | 2           | Self<br>Finance |
| 7      | 12020167608  | KACHHI JAFAR<br>MANSOOR         | OBC      | B.Sc.       | MALE   | . 111.                      | 2           | Self<br>Finance |
| 8      | 12020167800  | JHA<br>HARSHVARDHAN<br>BIRESH   | OPEN     | B.Sc.       | MALE   | 111                         | 2           | Self<br>Finance |
| 9      | 12020167524  | JOSHI GAURAV<br>BHARAT          | OPEN     | B.Com       | MALE   | 111                         | 2           | Self<br>Finance |
| 10     | 12020167623  | NAIK SIFA RAWHIM                | OPEN     | B.Sc.       | FEMALE | III                         | 2           | Self<br>Financi |
| 11     | 12020167632  | BONDRE VIVEK<br>VISHNU          | OPEN .   | B.Sc.       | MALE   | . 111                       | 2           | Self<br>Finance |
| 12     | 12020167491  | BADHE NIKITA<br>MAHADEV         | OPEN     | B.Com.      | FEMALE | ##                          | 2           | Self            |
| 13     | 12020167487  | PAWAR SAYALI<br>DASHARTH        | OPEN     | B.Com.      | FEMALE | 111                         | 2           | Self<br>Finance |
| 14     | 12020167540  | JADHAWAR<br>SHUBHANGI<br>RAMDAS | NT(D)    | B.Com.      | FEMALE | - 111                       | 2           | Self<br>Finance |
| 15     | 12020167567  | HARPALE GAURI<br>SHASHIKANT     | OPEN     | B.Com       | FEMALE | III                         | 2           | Self<br>Finance |
| 16     | 12020167513  | MULIK DEEPALI<br>SADANAND       | OPEN     | B.Com.      | FEMALE | ""                          | 2           | Self<br>Finance |
| 17     | 12020167473  | TIWAR!<br>NEHAKUMARI<br>BABAN   | OPEN     | B.Com.      | FEMALE | 111                         |             | Self<br>Finance |
| 18     | 12020167562  | PATIL KIRTI SUNIL               | OPEN     | B.Com.      | FEMALE | III                         | 2           | Self<br>Finance |
| 19     | 12020167501  | PATIL NUTAN TANAJI              | OPEN     | B.Com.      | FEMALE |                             | 2           | Self<br>Finance |
| 20     | 12020167518  | SALUNKHE<br>CHAITRALI NITIN     | OPEN     | B.Com.      | FEMALE | - 111                       | 2           | Self<br>Finance |
| 21     | 12020167598  | DEVKAR YASH<br>MOHAN            | OPEN     | B.Sc.       | MALE   | 111                         | 2           | Self<br>Finance |
| 22     | 12020167598  | GHULE VIVEK<br>DATTATRAY        | OPEN     | B.Sc.       | MALE   | III                         | 2           | Self<br>Finance |