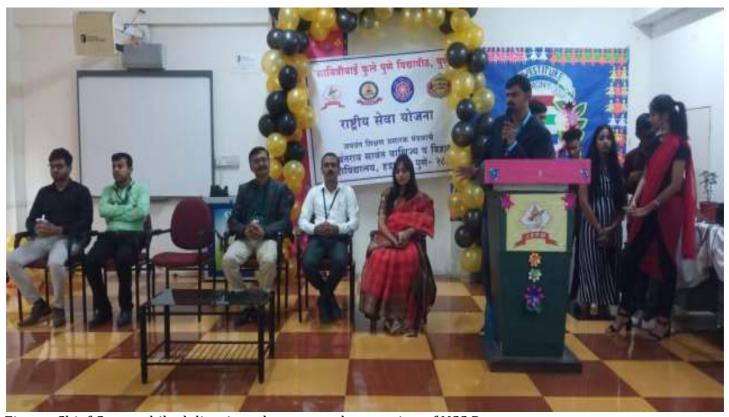

| Sr.<br>No | Name of the activity                  | Organizing<br>unit/ agency/<br>collaborating<br>agency | Year of<br>the<br>activity | Outcome                                              | Digital<br>Page. no |
|-----------|---------------------------------------|--------------------------------------------------------|----------------------------|------------------------------------------------------|---------------------|
| 1.        | Celebration of                        | National                                               | 2022-2023                  | Academic Development                                 | 08                  |
|           | Birth Anniversary of Dr. A.P.J. Abdul | Service Scheme (NSS)                                   |                            | Students came to know the contribution of Dr. A.P.J. |                     |
|           | Kalam                                 | (1433)                                                 |                            | Abdul Kalam in Indian                                |                     |
|           | Karam                                 |                                                        |                            | defense system and the                               |                     |
|           |                                       |                                                        |                            | importance of book reading                           |                     |
|           |                                       |                                                        |                            | in the academic                                      |                     |
|           |                                       |                                                        |                            | development.                                         |                     |
| 2.        |                                       |                                                        | 2022-2023                  | Motivation for Patriotism                            | 14                  |
|           | Common Singing                        | National                                               |                            | The students and faculties                           |                     |
|           | of National                           | Service Scheme                                         |                            | were sensitized to national                          |                     |
|           | Anthem                                | (NSS)                                                  | 2022 2022                  | pride                                                | 20                  |
| 3.        |                                       |                                                        | 2022-2023                  | Sensitization to National                            | 20                  |
|           |                                       | National                                               |                            | flag The participants were                           |                     |
|           |                                       | Service Scheme                                         |                            | motivated to understand the                          |                     |
|           | 'Har Ghar Tiranga'                    | (NSS)                                                  |                            | value of Indian flag                                 |                     |
| 4.        |                                       |                                                        | 2022-2023                  | Environmental Cleaning                               | 27                  |
|           |                                       |                                                        |                            | The participants practically                         |                     |
|           |                                       | National                                               |                            | understood the importance                            |                     |
|           | 'Swach Bharat                         | Service Scheme                                         |                            | of cleaning the place where                          |                     |
|           | Abhiyan'                              | (NSS)                                                  |                            | they live.                                           |                     |
| 5.        |                                       |                                                        | 2022-2023                  | Spirit of working for NSS                            | 34                  |
|           |                                       |                                                        |                            | The volunteers of NSS                                |                     |
|           |                                       | National                                               |                            | inspired to work for social                          |                     |
|           | NSS Establishment                     | Service Scheme                                         |                            | and environmental welfare                            |                     |
|           | Day celebration                       | (NSS)                                                  | 2022 2022                  | through NSS initiatives.                             | 25                  |
| 6.        | Tree Plantation                       | National                                               | 2022-2023                  | Environmental                                        | 37                  |