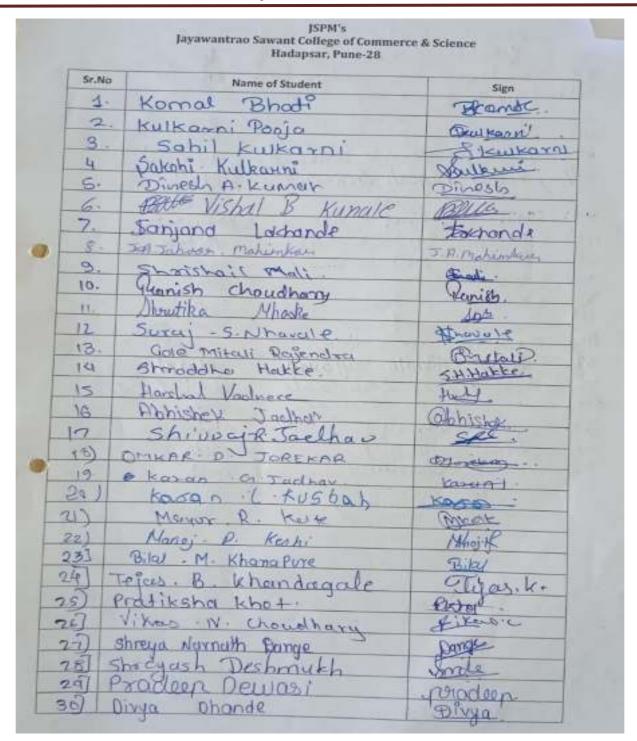

M.Sc., PhD, PGDBM, PGDM, MBS, FAZI Principal

PROF. DR. H. R. KULKARNI

PROF. DR. T. J. SAWANT B.E. (Elec.), PGDM, PhD Founder Secretary

List of approved students for National Service Scheme (NSS), Jayawantrao Sawant Commerce and Science College, Hadapsar, Pune.

#### Student List With Eligibility Number 2022-2023

| Sr No. | Egibility No | Student Name                    | Category | Course Name | Gender | Current<br>Academic<br>Year | Nss<br>Year | Type            |
|--------|--------------|---------------------------------|----------|-------------|--------|-----------------------------|-------------|-----------------|
| 1      | 12020167535  | MOKASARE<br>GAYATRI SANDIP      | OBC      | B.Com.      | FEMALE | 111                         | 2           | Self<br>Finance |
| 2      | 12020167610  | S TEJASWINI P                   | OBC      | B.Sc.       | FEMALE |                             | 2           | Seif<br>Finance |
| 3      | 12020167611  | PANCHAL RUTUJA<br>RAM           | OBC      | B.Sc.       | FEMALE |                             | 2           | Self<br>Finance |
| 4      | 12020167622  | SHINDE BHAVANA<br>VIJAY         | sc       | B.Sc.       | PEMALE |                             | 2           | Self<br>Finance |
| 5      | 12020167585  | THOKE PAYAL<br>PARMESHWAR       | OPEN     | B,Sq.       | FEMALE | 111                         | 2           | Self<br>Finance |
| 6      | 12020167612  | KOPNAR AKSHAY<br>SANJAY         | NT(C)    | B.Sc.       | MALE   | III                         | 2           | Self<br>Finance |
| 7      | 12020167608  | KACHHI JAFAR<br>MANSOOR         | OBC      | B.Sc.       | MALE   | . 111.                      | 2           | Self<br>Finance |
| 8      | 12020167800  | JHA<br>HARSHVARDHAN<br>BIRESH   | OPEN     | B.Sc.       | MALE   | 111                         | 2           | Self<br>Finance |
| 9      | 12020167524  | JOSHI GAURAV<br>BHARAT          | OPEN     | B.Com       | MALE   | 111                         | 2           | Self<br>Finance |
| 10     | 12020167623  | NAIK SIFA RAWHIM                | OPEN     | B.Sc.       | FEMALE | III                         | 2           | Self<br>Financi |
| 11     | 12020167632  | BONDRE VIVEK<br>VISHNU          | OPEN .   | B.Sc.       | MALE   | . 111                       | 2           | Self<br>Finance |
| 12     | 12020167491  | BADHE NIKITA<br>MAHADEV         | OPEN     | B.Com.      | FEMALE | ##                          | 2           | Self            |
| 13     | 12020167487  | PAWAR SAYALI<br>DASHARTH        | OPEN     | B.Com.      | FEMALE | 111                         | 2           | Self<br>Finance |
| 14     | 12020167540  | JADHAWAR<br>SHUBHANGI<br>RAMDAS | NT(D)    | B.Com.      | FEMALE | - 111                       | 2           | Self<br>Finance |
| 15     | 12020167567  | HARPALE GAURI<br>SHASHIKANT     | OPEN     | B.Com       | FEMALE | III                         | 2           | Self<br>Finance |
| 16     | 12020167513  | MULIK DEEPALI<br>SADANAND       | OPEN     | B.Com.      | FEMALE | ""                          | 2           | Self<br>Finance |
| 17     | 12020167473  | TIWAR!<br>NEHAKUMARI<br>BABAN   | OPEN     | B.Com.      | FEMALE | 111                         |             | Self<br>Finance |
| 18     | 12020167562  | PATIL KIRTI SUNIL               | OPEN     | B.Com.      | FEMALE | III                         | 2           | Self<br>Finance |
| 19     | 12020167501  | PATIL NUTAN TANAJI              | OPEN     | B.Com.      | FEMALE |                             | 2           | Self<br>Finance |
| 20     | 12020167518  | SALUNKHE<br>CHAITRALI NITIN     | OPEN     | B.Com.      | FEMALE | - 111                       | 2           | Self<br>Finance |
| 21     | 12020167598  | DEVKAR YASH<br>MOHAN            | OPEN     | B.Sc.       | MALE   | 111                         | 2           | Self<br>Finance |
| 22     | 12020167598  | GHULE VIVEK<br>DATTATRAY        | OPEN     | B.Sc.       | MALE   | III                         | 2           | Self<br>Finance |