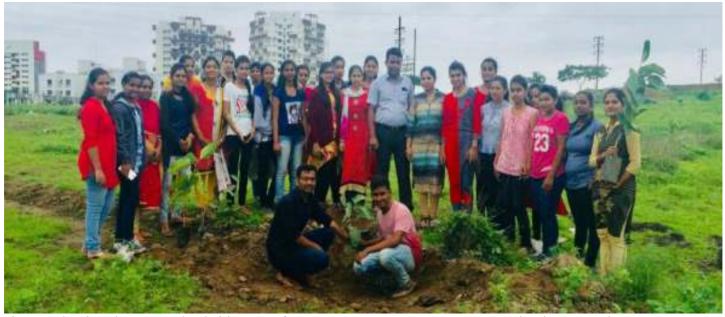

| Sr.<br>No | Name of the activity                  | Organizing<br>unit/ agency/<br>collaborating<br>agency | Year of<br>the<br>activity | Outcome                                              | Digital<br>Page. no |
|-----------|---------------------------------------|--------------------------------------------------------|----------------------------|------------------------------------------------------|---------------------|
| 1.        | Celebration of                        | National                                               | 2022-2023                  | Academic Development                                 | 08                  |
|           | Birth Anniversary of Dr. A.P.J. Abdul | Service Scheme (NSS)                                   |                            | Students came to know the contribution of Dr. A.P.J. |                     |
|           | Kalam                                 | (1433)                                                 |                            | Abdul Kalam in Indian                                |                     |
|           | Karam                                 |                                                        |                            | defense system and the                               |                     |
|           |                                       |                                                        |                            | importance of book reading                           |                     |
|           |                                       |                                                        |                            | in the academic                                      |                     |
|           |                                       |                                                        |                            | development.                                         |                     |
| 2.        |                                       |                                                        | 2022-2023                  | Motivation for Patriotism                            | 14                  |
|           | Common Singing                        | National                                               |                            | The students and faculties                           |                     |
|           | of National                           | Service Scheme                                         |                            | were sensitized to national                          |                     |
|           | Anthem                                | (NSS)                                                  | 2022 2022                  | pride                                                | 20                  |
| 3.        |                                       |                                                        | 2022-2023                  | Sensitization to National                            | 20                  |
|           |                                       | National                                               |                            | flag The participants were                           |                     |
|           |                                       | Service Scheme                                         |                            | motivated to understand the                          |                     |
|           | 'Har Ghar Tiranga'                    | (NSS)                                                  |                            | value of Indian flag                                 |                     |
| 4.        |                                       |                                                        | 2022-2023                  | Environmental Cleaning                               | 27                  |
|           |                                       |                                                        |                            | The participants practically                         |                     |
|           |                                       | National                                               |                            | understood the importance                            |                     |
|           | 'Swach Bharat                         | Service Scheme                                         |                            | of cleaning the place where                          |                     |
|           | Abhiyan'                              | (NSS)                                                  |                            | they live.                                           |                     |
| 5.        |                                       |                                                        | 2022-2023                  | Spirit of working for NSS                            | 34                  |
|           |                                       |                                                        |                            | The volunteers of NSS                                |                     |
|           |                                       | National                                               |                            | inspired to work for social                          |                     |
|           | NSS Establishment                     | Service Scheme                                         |                            | and environmental welfare                            |                     |
|           | Day celebration                       | (NSS)                                                  | 2022 2022                  | through NSS initiatives.                             | 25                  |
| 6.        | Tree Plantation                       | National                                               | 2022-2023                  | Environmental                                        | 37                  |