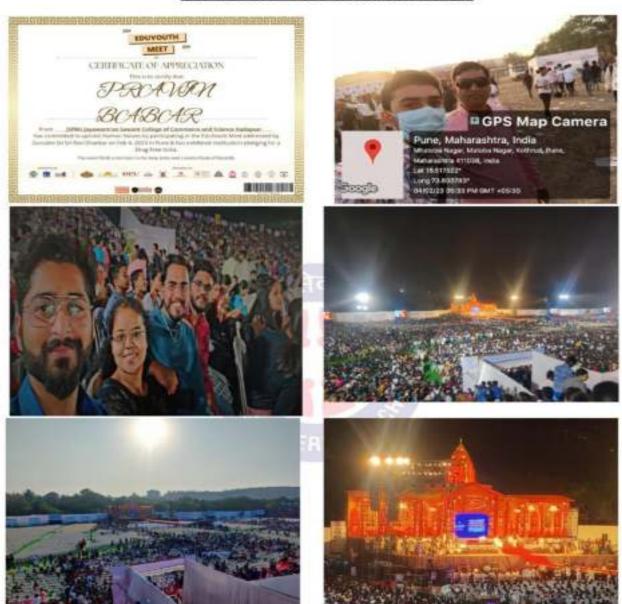

It was a real-life experience for them enriching their lives socially.

Total number of participants = 64

Prof. Pravin Babar NSS Programme Officer Dr. Harish Kulkarni Principal

CORPORATE OFFICE JAYAWANT SHIKSHAN PRASARAK MANDAL

Sawant Corner, Katraj Chowk, Pune, 411046, WebSite: - http://www.ispm.edu.in Phone:-020-24317383, Fax:-22933424









PROF. DR. H. R. KULKARNI

PROF. DR. T. J. SAWANT B.E. (Elec.), PGDM, PhD **Founder Secretary** 

Sr. No. 58, Handewadi Road, Satavnagar, Hadapsar, Pune-411028 Phone: 7722045403 / 9175954032

Email Id: principal@jspmjscocs.edu.in Website: www.jspmjscocs.edu.in Approved by Govt. of Maharashtra & Affiliated to SPPU, Pune-07 College Code: PU/PN/CS/485/2018

M.Sc., PhD, PGDBM, PGDM, MBS, FAZI **Principal** 

#### NSS PARTICIPATION IN EDUYOUTH MEET



Prof. Pravin Babar NSS Programme Officer Dr. Harish Kulkarni Principal

CORPORATE OFFICE JAYAWANT SHIKSHAN PRASARAK MANDAL

Sawant Corner, Katraj Chowk, Pune, 411046, WebSite: - http://www.jspm.edu.in Phone:-020-24317383, Fax:-22933424







Email Id: <a href="mailto:principal@jspmjscocs.edu.in">principal@jspmjscocs.edu.in</a> Website: <a href="mailto:www.jspmjscocs.edu.in">www.jspmjscocs.edu.in</a> Approved by Govt. of Maharashtra & Affiliated to SPPU, Pune-07 College Code: <a href="PU/PN/CS/485/2018">PU/PN/CS/485/2018</a>

PROF. DR. H. R. KULKARNI M.Sc., PhD, PGDBM, PGDM, MBS, FAZI Principal

PROF. DR. T. J. SAWANT B.E. (Elec.), PGDM, PhD Founder Secretary

#### JSPM's

#### JAYAWANTRAO SAWANT COLLEGE OF COMMERCE AND SCIENCE

S. No-58, Handewadi Road, Satavnagar, Hadapsar, Pune-28.

#