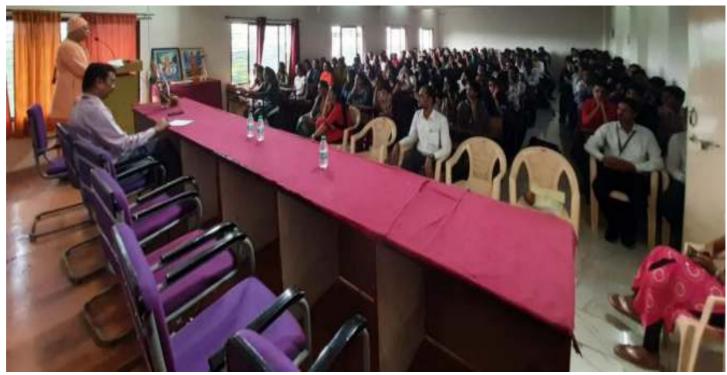

| Sr.<br>No | Name of the activity                  | Organizing<br>unit/ agency/<br>collaborating<br>agency | Year of<br>the<br>activity | Outcome                                              | Digital<br>Page. no |
|-----------|---------------------------------------|--------------------------------------------------------|----------------------------|------------------------------------------------------|---------------------|
| 1.        | Celebration of                        | National                                               | 2022-2023                  | Academic Development                                 | 08                  |
|           | Birth Anniversary of Dr. A.P.J. Abdul | Service Scheme (NSS)                                   |                            | Students came to know the contribution of Dr. A.P.J. |                     |
|           | Kalam                                 | (1433)                                                 |                            | Abdul Kalam in Indian                                |                     |
|           | Karam                                 |                                                        |                            | defense system and the                               |                     |
|           |                                       |                                                        |                            | importance of book reading                           |                     |
|           |                                       |                                                        |                            | in the academic                                      |                     |
|           |                                       |                                                        |                            | development.                                         |                     |
| 2.        |                                       |                                                        | 2022-2023                  | Motivation for Patriotism                            | 14                  |
|           | Common Singing                        | National                                               |                            | The students and faculties                           |                     |
|           | of National                           | Service Scheme                                         |                            | were sensitized to national                          |                     |
|           | Anthem                                | (NSS)                                                  | 2022 2022                  | pride                                                | 20                  |
| 3.        |                                       |                                                        | 2022-2023                  | Sensitization to National                            | 20                  |
|           |                                       | National                                               |                            | flag The participants were                           |                     |
|           |                                       | Service Scheme                                         |                            | motivated to understand the                          |                     |
|           | 'Har Ghar Tiranga'                    | (NSS)                                                  |                            | value of Indian flag                                 |                     |
| 4.        |                                       |                                                        | 2022-2023                  | Environmental Cleaning                               | 27                  |
|           |                                       |                                                        |                            | The participants practically                         |                     |
|           |                                       | National                                               |                            | understood the importance                            |                     |
|           | 'Swach Bharat                         | Service Scheme                                         |                            | of cleaning the place where                          |                     |
|           | Abhiyan'                              | (NSS)                                                  |                            | they live.                                           |                     |
| 5.        |                                       |                                                        | 2022-2023                  | Spirit of working for NSS                            | 34                  |
|           |                                       |                                                        |                            | The volunteers of NSS                                |                     |
|           |                                       | National                                               |                            | inspired to work for social                          |                     |
|           | NSS Establishment                     | Service Scheme                                         |                            | and environmental welfare                            |                     |
|           | Day celebration                       | (NSS)                                                  | 2022 2022                  | through NSS initiatives.                             | 25                  |
| 6.        | Tree Plantation                       | National                                               | 2022-2023                  | Environmental                                        | 37                  |