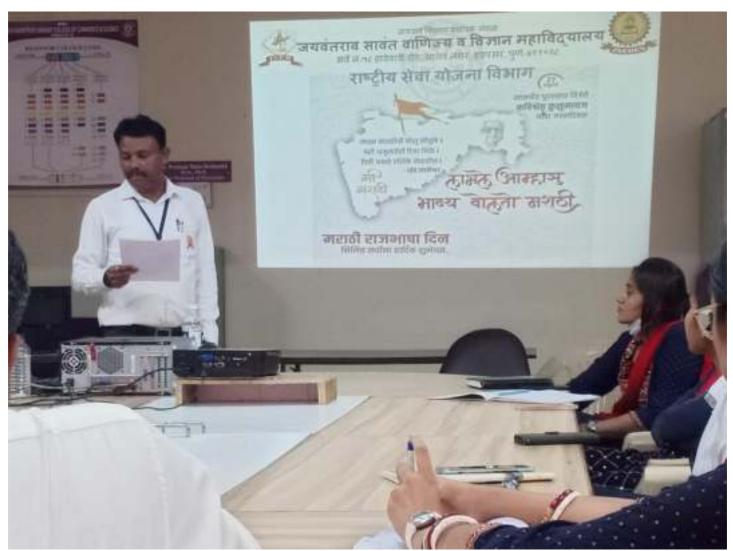

| Sr.<br>No | Name of the activity                  | Organizing<br>unit/ agency/<br>collaborating<br>agency | Year of<br>the<br>activity | Outcome                                              | Digital<br>Page. no |
|-----------|---------------------------------------|--------------------------------------------------------|----------------------------|------------------------------------------------------|---------------------|
| 1.        | Celebration of                        | National                                               | 2022-2023                  | Academic Development                                 | 08                  |
|           | Birth Anniversary of Dr. A.P.J. Abdul | Service Scheme (NSS)                                   |                            | Students came to know the contribution of Dr. A.P.J. |                     |
|           | Kalam                                 | (1433)                                                 |                            | Abdul Kalam in Indian                                |                     |
|           | Karam                                 |                                                        |                            | defense system and the                               |                     |
|           |                                       |                                                        |                            | importance of book reading                           |                     |
|           |                                       |                                                        |                            | in the academic                                      |                     |
|           |                                       |                                                        |                            | development.                                         |                     |
| 2.        |                                       |                                                        | 2022-2023                  | Motivation for Patriotism                            | 14                  |
|           | Common Singing                        | National                                               |                            | The students and faculties                           |                     |
|           | of National                           | Service Scheme                                         |                            | were sensitized to national                          |                     |
|           | Anthem                                | (NSS)                                                  | 2022 2022                  | pride                                                | 20                  |
| 3.        |                                       |                                                        | 2022-2023                  | Sensitization to National                            | 20                  |
|           |                                       | National                                               |                            | flag The participants were                           |                     |
|           |                                       | Service Scheme                                         |                            | motivated to understand the                          |                     |
|           | 'Har Ghar Tiranga'                    | (NSS)                                                  |                            | value of Indian flag                                 |                     |
| 4.        |                                       |                                                        | 2022-2023                  | Environmental Cleaning                               | 27                  |
|           |                                       |                                                        |                            | The participants practically                         |                     |
|           |                                       | National                                               |                            | understood the importance                            |                     |
|           | 'Swach Bharat                         | Service Scheme                                         |                            | of cleaning the place where                          |                     |
|           | Abhiyan'                              | (NSS)                                                  |                            | they live.                                           |                     |
| 5.        |                                       |                                                        | 2022-2023                  | Spirit of working for NSS                            | 34                  |
|           |                                       |                                                        |                            | The volunteers of NSS                                |                     |
|           |                                       | National                                               |                            | inspired to work for social                          |                     |
|           | NSS Establishment                     | Service Scheme                                         |                            | and environmental welfare                            |                     |
|           | Day celebration                       | (NSS)                                                  | 2022 2022                  | through NSS initiatives.                             | 25                  |
| 6.        | Tree Plantation                       | National                                               | 2022-2023                  | Environmental                                        | 37                  |