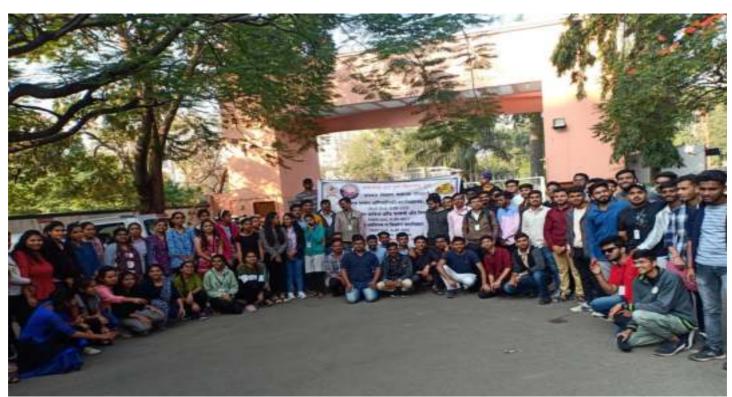

JSCOE)     |
|   |            | Shree<br>Mhaskoba<br>Bhakta Nivas | 'Career opportunity in Indian army,<br>navy'-by Mr. Pratap More( Fitness<br>Trainer in Indian Army) |
| 6 | 21/12/2022 | Veer, Shree<br>Mhaskoba           | Maha Health Camp/Medicine<br>distribution,                                                          |
|   |            | Sansktuti<br>Bhavan               | Pathnatya(Daru bandi, Vyasan Mukti,<br>Hunda Bandii) in Veer Village                                |
| 7 | 22/12/2022 | Veer                              | Cleaning of Bhaktnivas and area,<br>Veer                                                            |
|   |            |                                   | Nirop samaroh                                                                                       |



Figure: NSS volunteers at Village Vir, TalukaPurandar, District Pune along with Dr. H.R.Kulkarni, Principal and Mr. Pravin Babar, Program Officer, National Service Scheme (NSS).





# JAYAWANTRAD SAWANT COLLEGE OF COMMERCE AND SCIENCE Sr. No. 58, Handewadi Road, Satavnagar, Hadapsar, Pune-411028

PROF. DR. T. J. SAWANT B.E. (Elec.), PGDM, PhD Founder Secretary Phone: 7722045403 / 9175954032
Email Id: <u>principal@jspmjscocs.edu.in</u> Website: <u>www.jspmjscocs.edu.in</u>

Email Id: <u>principal@jspmjscocs.edu.in</u> Website: <u>www.jspmjscocs.edu.</u>
Approved by Govt. of Maharashtra & Affiliated to SPPU, Pune-07
College Code: PU/PN/CS/485/2018

PROF. DR. H. R. KULKARNI M.Sc., PhD, PGDBM, PGDM, MBS, FAZI Principal



Figure: Sample Certificate of NSS Volunteer MsSupriyaSantoshNhavale.